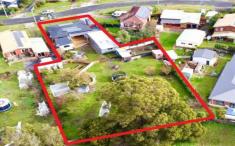

## **3 Vincent Crescent LATROBE TAS**

A few minutes drive to the centre of Latrobe and the Mersey Community Hospital.

This home has everything the larger family needs, from a 2339 m2 approx block of land,