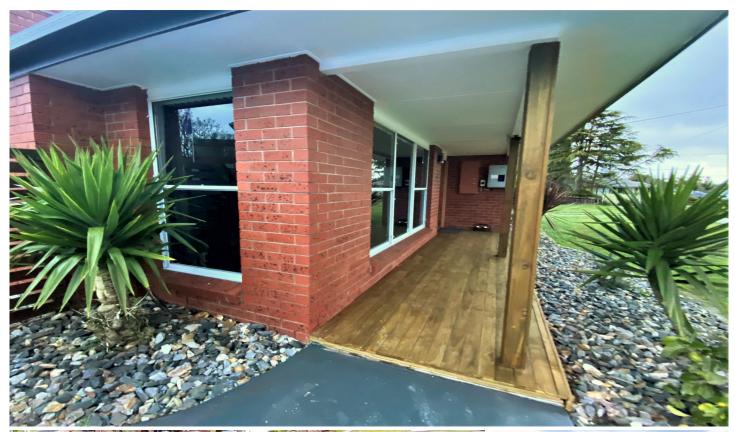

complete with chook yards, enclosed vege patches and numerous fruit trees. The property features a double carport and garage, with a standalone one bedroom bungalow complete with an ensuite and walk in robe! This four bedroom home has been extensively renovated throughout, you will be kept warm in winter by the wood heater and cool in summer by the reverse cycle airconditioner. The amazing entertaining area has recently undergone an upgrade, all this is complete with a solar system to keep the power bills low.