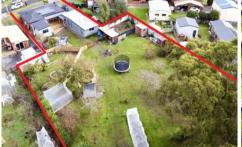

## **3 Vincent Crescent LATROBE TAS**

A few minutes drive to the centre of Latrobe and the Mersey Community Hospital.

This home has everything the larger family needs, from a 2339 m2 approx block of land,