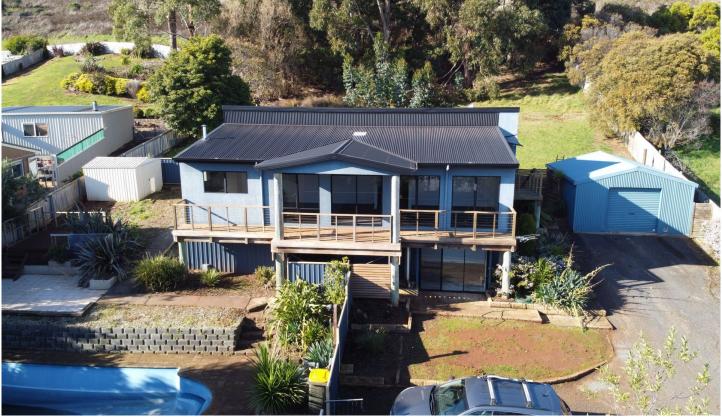

## 39 River Road AMBLESIDE TAS

Situated in a very desirable area of Devonport this beautifully sunny home has plenty to offer.

Sitting quietly on a large allotment of approximately 2166m2 the home has enough space for the entire family to spread its legs and parking for a significant number of vehicles.

The home itself comprises 3 large bedrooms all with built in robes, a beautifully sunny living area and a generously proportioned kitchen.

The main bathroom is well appointed and is easily accessible from the bedrooms.

An additional large room under the home would make a perfect office or media room with separate access from the