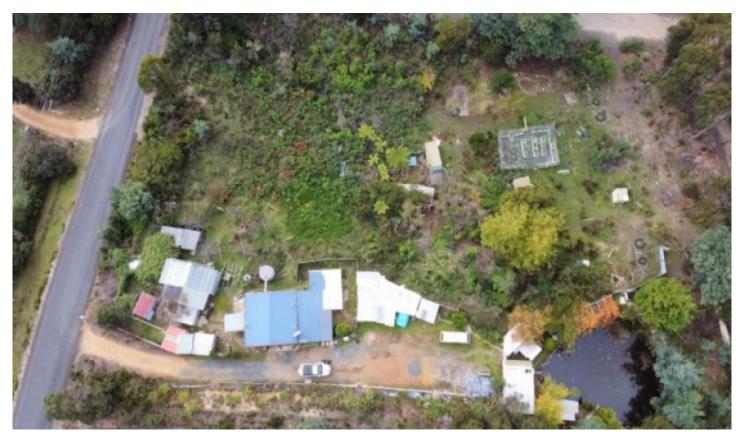

## **8 Native Glen Court ACACIA HILLS TAS**

Situated just a few minutes' drive from Spreyton, you will find this rare tranquil paradise.

Situated on 6,617sqm approx. of land, this block features a 7 square shed, approved as a dwelling with septic, Telstra and hot water already connected.

If you have a green thumb, you are sure to enjoy the numerous small sheds, hothouses, utility rooms, and a spring-fed dam that has been made an oasis all of its own. There are 16 water taps throughout the block and all connected via the spring dam.