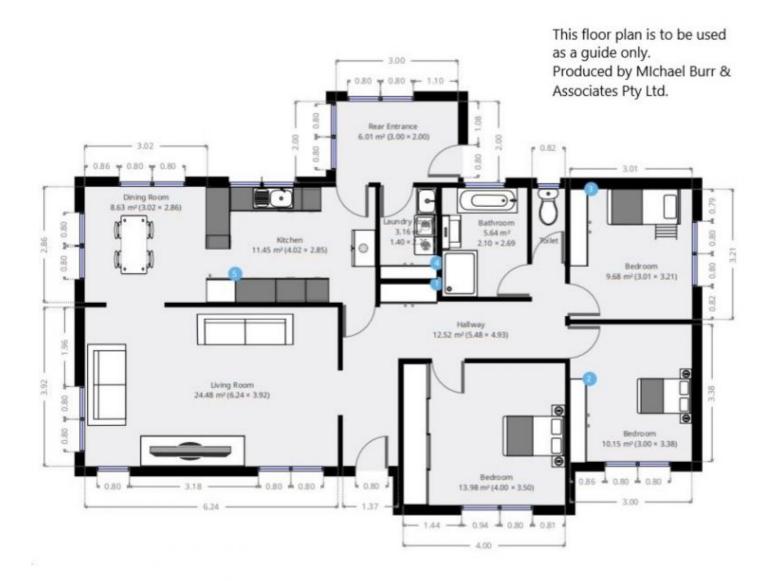

## **143 Steele Street DEVONPORT TAS**

Large blocks in the heart of the city are hard to find! Especially with a large shed. This fully renovated home has the best of both worlds with space galore and the city at your doorstep. The shed measures approximately 7x9m, with a toilet and wood heater it is the ultimate in storage/workshop space. The large block allows parking front and rear for a multitude of large vehicles and will easily accommodate cars, caravans and boats. Superbly renovated, this home offers a modern kitchen and bathroom, polished Myrtle floors, three large bedrooms all with plenty of storage. With a heat pump and a northerly aspect the home is warm and bright, it lends itself to being a great investment or a wonderful comfortable family home. Inspection is a must.