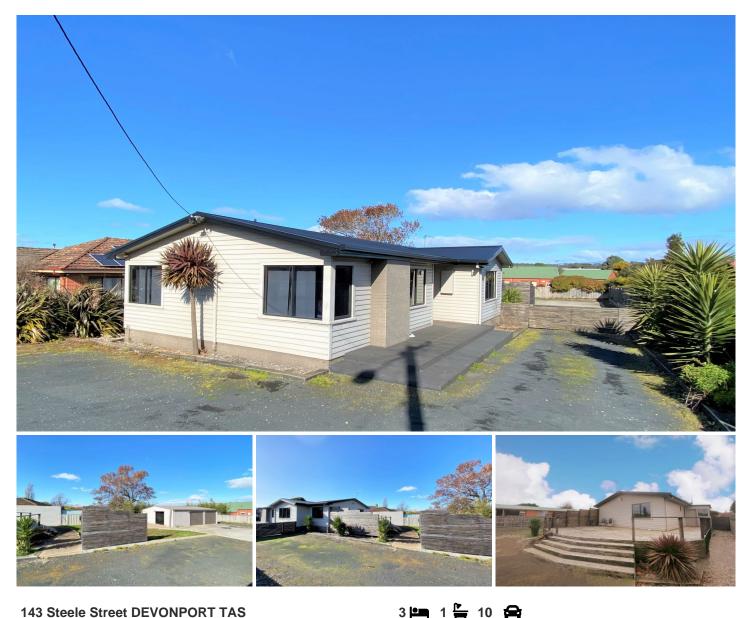

## **143 Steele Street DEVONPORT TAS**

Large blocks in the heart of the city are hard to find! Especially with a large shed. This fully renovated home has the best of both worlds with space galore and the city at your doorstep. The shed measures approximately 7x9m, with a toilet and wood heater it is the ultimate in storage/workshop space. The large block allows parking front and rear for a multitude of large vehicles and will easily accommodate cars, caravans and boats. Superbly renovated, this home offers a modern kitchen and bathroom, polished Myrtle floors, three large bedrooms all with plenty of storage. With a heat pump and a northerly aspect the home is warm and bright, it lends itself to being a great investment or a wonderful comfortable family home. Inspection is a must.