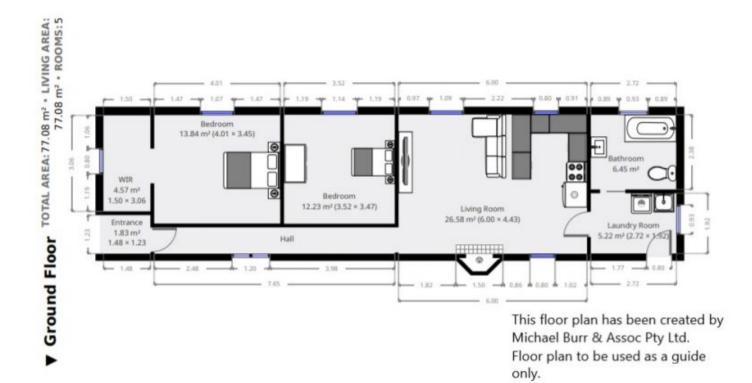

The home features 2 large bedrooms, a living/ dining area that's kept cosy via the wood heater, new heat pump and an updated kitchen and bathroom.

There is an out door patio, a garden shed and a woodshed, leaving enough room to park your car in the fully enclosed yard.