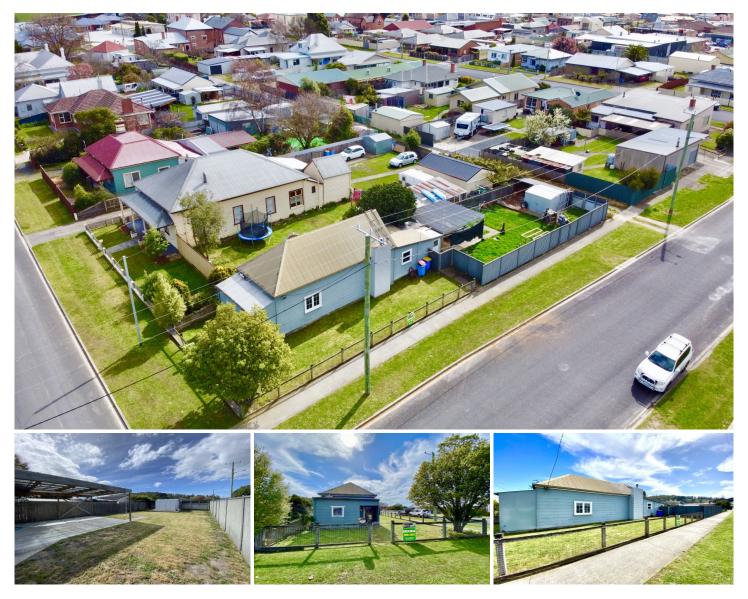

## **11 Cotton Street LATROBE TAS**

Built in 1890 and located in the heart of Latrobe everything is an easy commute by foot from this little gem.

Situated on 426 square metres of land, it is a perfect size for those with a busy lifestyle or someone wanting to downsize.

The home features 2 large bedrooms, a living/ dining area that's kept cosy via the wood heater, new heat pump and an updated kitchen and bathroom.

There is an out door patio, a garden shed and a woodshed, leaving enough room to park your car in the fully enclosed yard.