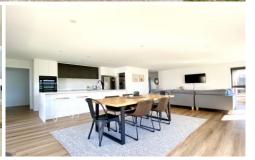

The kitchen overlooks the main open plan living space and is complete with its own butlers' pantry and a premium fit out including induction cooking.'

Outside you have a secure fully fenced yard that is a blank