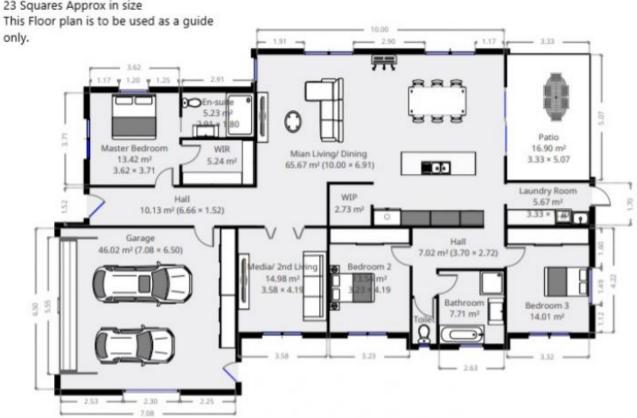

The property is made up of 2 living rooms, 3 bedrooms 2 of which have B'I's and the master suite is located separate to these and affords a large WIR and stylish ensuite.

This home is kept warm/cool via the reverse cycle heat-pump that's located in the main living space.

3 📭 2 🔓 4 😭

Type : House Building Size : 23 sqm Land Size : 730 sqm

View : https://www.mbre.com.au/sale/tas/burni

e-devonport-nw-tas/latrobe/residential/h

ouse/7328343

For full version visit the website

28 The Avenue, Latrobe, Tas 7307 This floor plan has been created by Michael Burr Real Estate Pty Ltd. 213sqm Approx in size. 23 Squares Approx in size