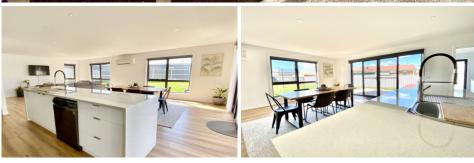

The kitchen overlooks the main open plan living space and is complete with its own butlers' pantry and a premium fit out including induction cooking.'

Outside you have a secure fully fenced yard that is a blank