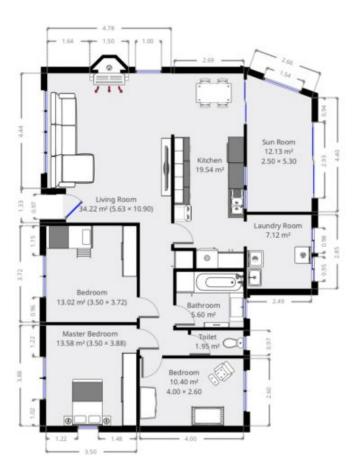

## 3 📭 1 🖺 1 🗬

Type : House
Price : \$ 289,000
Building Size : 12 sqm
Land Size : 724 sqm

View: https://www.mbre.com.au/sale/tas/burni

e-devonport-nw-tas/devonport/residentia

I/house/7328344

**DETAILS** 

Total area: 117.50 m<sup>2</sup> Living area: 117.50 m<sup>2</sup>

Floors: 1 Rooms: 6

Produced by Michael Burr Real Estate. Floor plan to be used as a guide only.