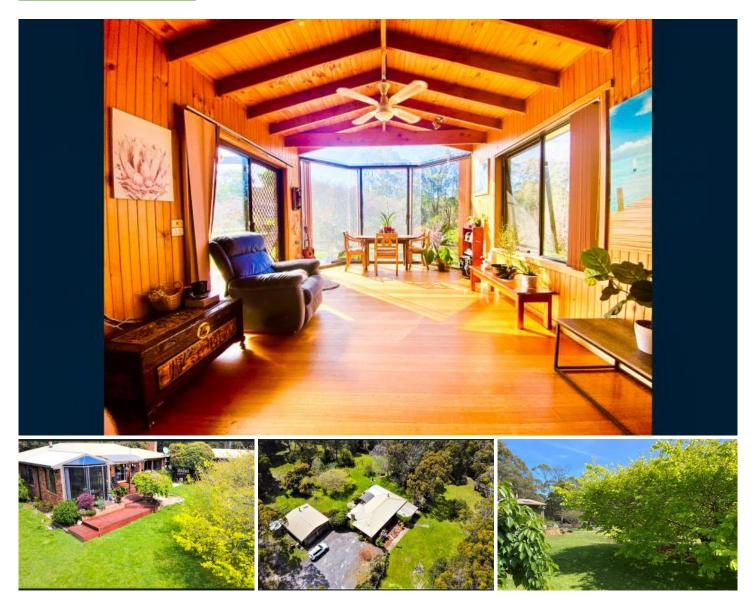

## 64 East Glen PORT SORELL TAS

This beautiful 5 acre lifestyle property is located just a few minutes from Port Sorell, Shearwater and Hawley Beach. The sun filled North facing home features 3 large bedrooms all with built in robes and the master affords a WIR and ensuite.

There are two large living areas, both are heated by wood fires, one inbuilt and one free standing with a ducted system fitted.

The undercover entertaining area looks out over the established gardens and you are greeted here by a freshly painted decking area leading to the sunroom with floor to ceiling windows.

The surrounds of the property are a mix of natural bush

For full version visit the website

| 3 🛤 2 📛 4 🚘 |
|-------------|
|-------------|

| Туре          | : House     |
|---------------|-------------|
| Building Size | : 21 sqm    |
| Land Size     | : 19991.5   |
| View          | : https://w |