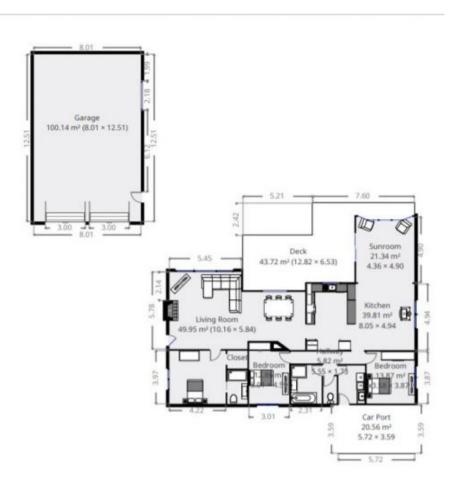

: 19991.5 sqm : https://www.mbre.com.au/sale/tas/burni e-devonport-nw-tas/port-sorell/residentia

l/house/7328346

https://www.mbre.com.au

DETAILS Total area: 280.62 m<sup>2</sup> Living area: 180.48 m<sup>2</sup> Floors: 1 Rooms: 6

Produced by Michael Burr Real Estate. Floor plan to be used as a guide only.