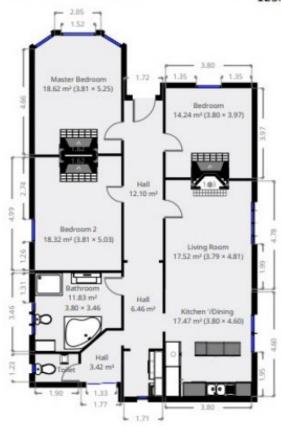

## NAME

9 Moriarty Rd Latrobe

#### **DETAILS**

Total area: 125.65 m<sup>2</sup> Living area: 125.65 m<sup>2</sup>

Floors: 1 Rooms: 5

Produced by Michael Burr Real Estate. Floor plan to be used as a guide only.

# ▼ Ground Floor TOTAL AREA: 125.65 m² • LIVING AREA: 125.65 m² • ROOMS: 5