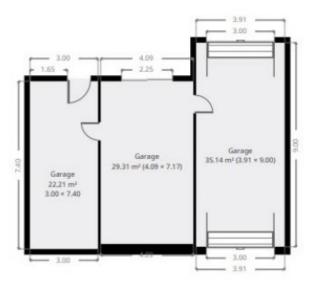

### NAME 9 Moriarty Rd Latrobe

#### DETAILS

Total area: 212.28 m<sup>2</sup> Living area: 125.61 m<sup>2</sup>

Floors: 1 Rooms: 5

Produced by Michael Burr Real Estate. Floor plan to be used as a guide only.

# ▼ Ground Floor TOTAL AREA: 212.28 m² • LIVING AREA: 125.61 m² • ROOMS: 5