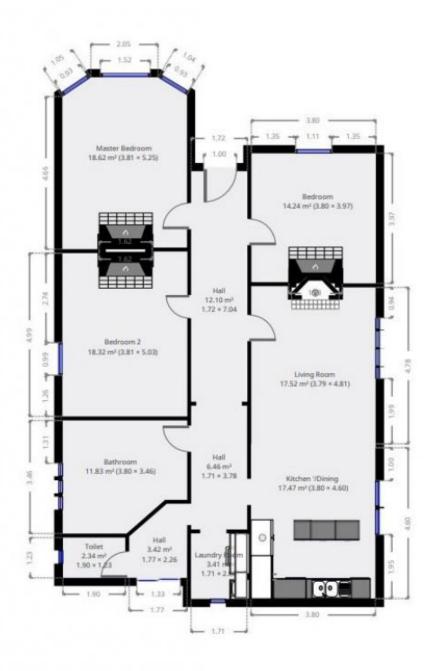

#### **DETAILS**

Total area: 125.65 m<sup>2</sup> Living area: 125.65 m<sup>2</sup>

Floors: 1 Rooms: 5

Produced by Michael Burr Real Estate. Floor plan to be used as a guide only.

# ▼ Ground Floor TOTAL AREA: 125.65 m² • LIVING AREA: 125.65 m² • ROOMS: 5

#### DETAILS

Total area: 212.28 m<sup>2</sup> Living area: 125.61 m<sup>2</sup>

Floors: 1 Rooms: 5

Produced by Michael Burr Real Estate. Floor plan to be used as a guide only.

# ▼ Ground Floor TOTAL AREA: 212.28 m² • LIVING AREA: 125.61 m² • ROOMS: 5