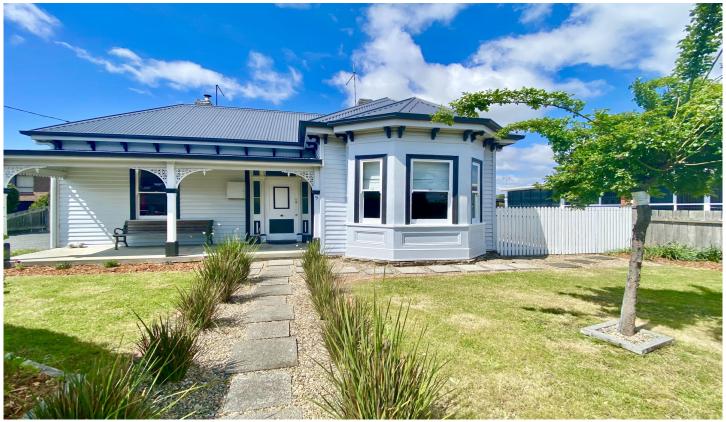

### 9 Moriarty Road LATROBE TAS

This 1914 Victorian style home is situated on a large 1,057sqm approx. flat block.

There is plenty of space for the family, pets, cars, caravans and much more.

This beautiful home boasts many appealing features such as rare pressed tin ceilings, four fireplaces, a bay window, an inbuilt fan forced wood heater and two heat pumps - keeping warm or cool will be a breeze.

There are 3 large bedrooms, a separate toilet and vanity, a large bathroom including a spa bath, shower and a toilet that includes a unique lighting setup.

The kitchen is modern with new floating floors and a new gas stove installed.