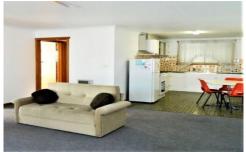

This unit ticks all the boxes and is very low maintenance, comprising of a Brick veneer exterior, tile roof and aluminum windows. The owner has recently installed a new reverse cycle air-conditioner.

Featuring 2 large bedrooms, both with BI's and an open plan living and dining area with internal access to the single lock up garage.