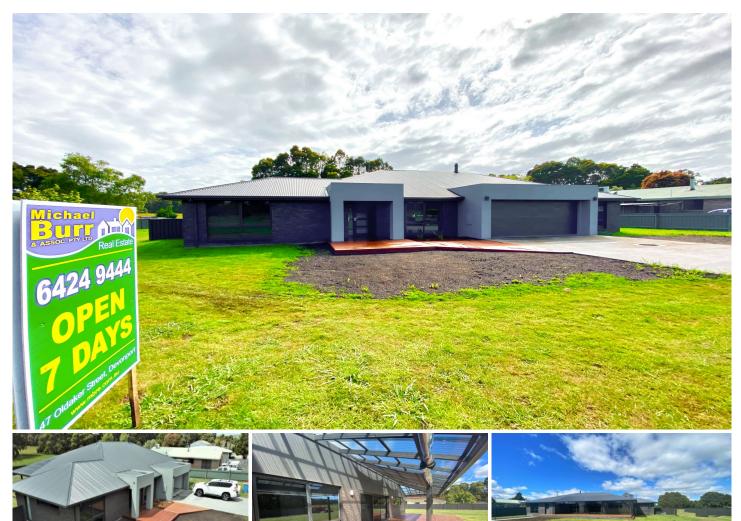

## 215 Mersey Main Road SPREYTON TAS

215 Mersey Main Road; Spreyton is situated on a generous block of land 1562sqm in size approx. and fully fenced in new Color bond.

It is in a great location making commuting a breeze.

Built in 2015 this home will suit a new home buyer, from the moment you walk in the front door you are greeted by the beautiful spotted gum timber flooring that is a feature from the main entrance and throughout the main living area.

The main living room is heated by a Saxon fan forced wood- heater however the home is heated and cooled additionally by the electronic ducted heating/cooling

4 🕒 2 🔓 3 🖨

Type : House
Building Size : 21 sqm
Land Size : 1562 sqm