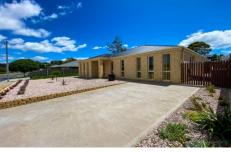

## **5 The Avenue LATROBE TAS**

The home is situated on a flat block of land with no rear neighbours, the land is 729sqm in size approx. and comes fully fenced including cat/pet proofing around the entire back yard and a cat run or animal enclosure to die for.

Just on ten years old this home will suit a wide variety of buyers as the home consists of 4 bedrooms with BI's and the master affords a WIR and en suite.

The kitchen is fitted with quality appliances and looks out over the spacious main living room.