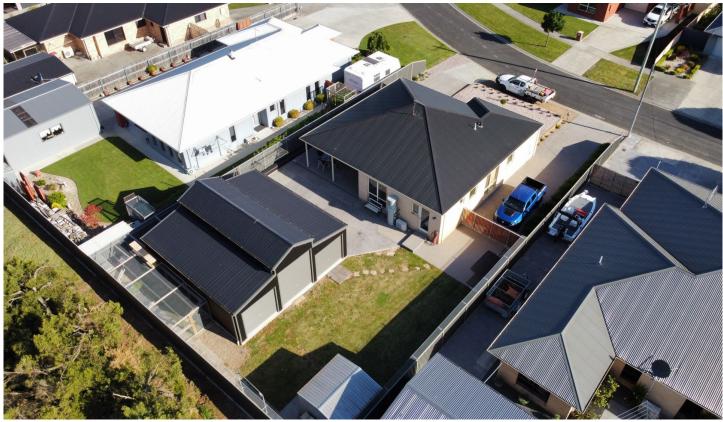

## **5 The Avenue LATROBE TAS**

The home is situated on a flat block of land with no rear neighbours, the land is 729sqm in size approx. and comes fully fenced including cat/pet proofing around the entire back yard and a cat run or animal enclosure to die for.

Just on ten years old this home will suit a wide variety of buyers as the home consists of 4 bedrooms with BI's and the master affords a WIR and en suite.

The kitchen is fitted with quality appliances and looks out over the spacious main living room.

Outside you will enjoy the undercover entertaining area and for those that need storage for the toys, tools etc. you have a fully insulated, powered 3 x roller door  $10m \times 9m$  Color bond shed.