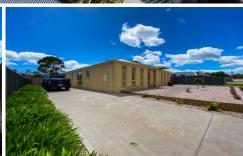

## **5 The Avenue LATROBE TAS**

The home is situated on a flat block of land with no rear neighbours, the land is 729sqm in size approx. and comes fully fenced including cat/pet proofing around the entire back yard and a cat run or animal enclosure to die for.

Just on ten years old this home will suit a wide variety of buyers as the home consists of 4 bedrooms with BI's and the master affords a WIR and en suite.

The kitchen is fitted with quality appliances and looks out over the spacious main living room.