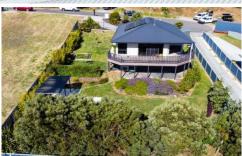

## 10 Tomarah Crescent DEVONPORT TAS

This is a beautiful family home positioned on an elevated 846sqm approx. block of land only a few minutes drive from Devonport's CBD.

Just on 7 years old the home is fully insulated with the benefit of mains gas hot water, heating and cooking.

There is a reverse cycle heat-pump in the main living space for keeping cool in summer and toasty in winter.

The views from here are expansive and stunning, giving the new owners a sense of tranquility, whilst being close to everything this location has to offer.

The local Don river walking tracks, Devonport's Aquatic Centre, dog parks and beaches are all within short walking distances.

Inside the home there are three bedrooms all with large built in's and the master affords an ensuite.

3 🕮 2 🚰 3 🖨

Type : House Building Size : 15 sqm Land Size : 846 sqm

View : https://www.mbre.com.au/sale/tas/burni e-devonport-nw-tas/devonport/residentia

I/house/7328361

For full version visit the website