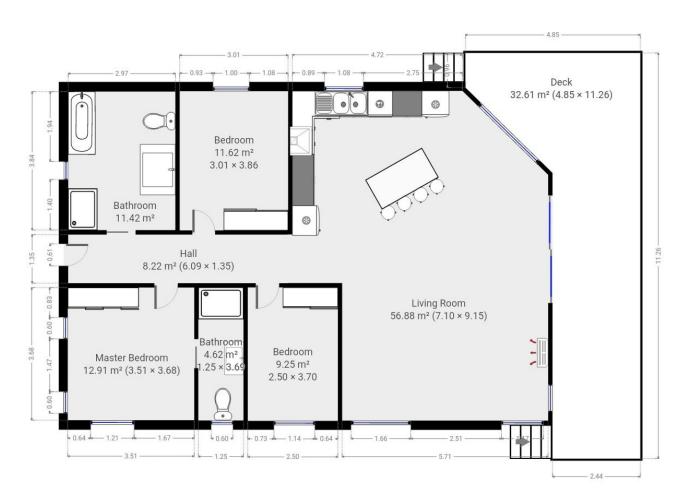

## 10 Tomarah Crescent DEVONPORT TAS

This is a beautiful family home positioned on an elevated 846sqm approx. block of land only a few minutes drive from Devonport's CBD.

Just on 7 years old the home is fully insulated with the benefit of mains gas hot water, heating and cooking.

There is a reverse cycle heat-pump in the main living space for keeping cool in summer and toasty in winter.

The views from here are expansive and stunning, giving the new owners a sense of tranquility, whilst being close to everything this location has to offer.

The local Don river walking tracks, Devonport's Aquatic Centre, dog parks and beaches are all within short walking distances.

Inside the home there are three bedrooms all with large built in's and the master affords an ensuite.

3 🕮 2 🚰 3 🖨

Type : House Building Size : 15 sqm Land Size : 846 sqm

View : https://www.mbre.com.au/sale/tas/burni e-devonport-nw-tas/devonport/residentia

I/house/7328361

For full version visit the website