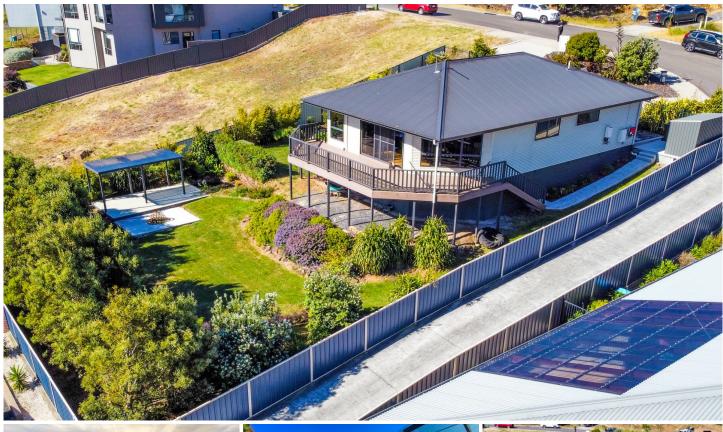

## 10 Tomarah Crescent DEVONPORT TAS

This is a beautiful family home positioned on an elevated 846sqm approx. block of land only a few minutes drive from Devonport's CBD.

Just on 7 years old the home is fully insulated with the benefit of mains gas hot water, heating and cooking.

There is a reverse cycle heat-pump in the main living space for keeping cool in summer and toasty in winter.

The views from here are expansive and stunning, giving the new owners a sense of tranquility, whilst being close to everything this location has to offer.

The local Don river walking tracks, Devonport's Aquatic Centre, dog parks and beaches are all within short walking distances.

Inside the home there are three bedrooms all with large built in's and the master affords an ensuite.

3 🕮 2 🚰 3 🖨

Type : House Building Size : 15 sqm Land Size : 846 sqm

View : https://www.mbre.com.au/sale/tas/burni e-devonport-nw-tas/devonport/residentia

I/house/7328361

For full version visit the website