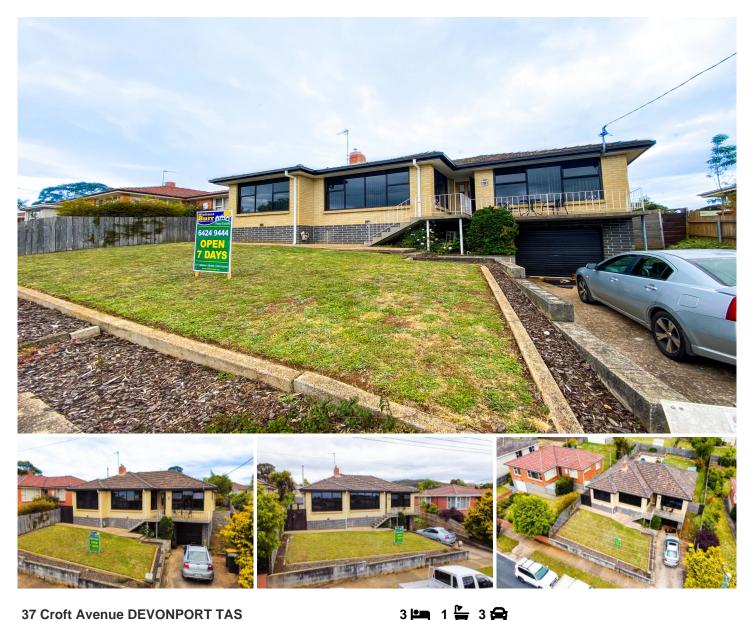

## **37 Croft Avenue DEVONPORT TAS**

This Elevated Brick & tile Family home looks right over the city of Devonport. Featuring aluminum windows, mains gas hot water and both ducted heating and a reverse cycle air conditioner your heating a cooling needs are more than covered.

The kitchen is large and modern, the flooring throughout the high traffic areas of the home are tiled leaving carpet in just the living space and the 3 bedrooms.

All 3 bedrooms have built ins and have plenty of space for the growing family.

Outside is fully fenced containing a cemented area, two garden sheds and an approximate 6mx9m Deck.

The single garage/workshop is located under the house and this area has plenty of additional storage.

This great family home is on a 660 m2 appox block of land