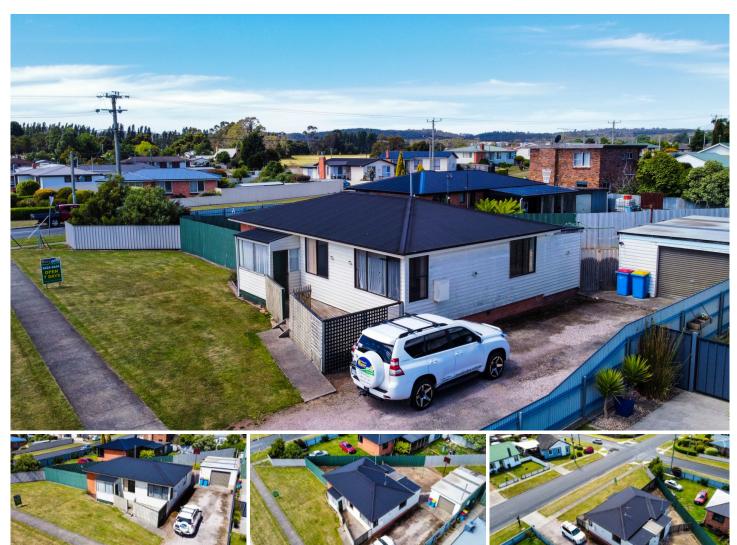

## 159 Percival Street LATROBE TAS

Located in the heart of Latrobe on a 736sqm flat block, this home is just a short stroll to many attractions the town has to offer.

With three large bedrooms all with built in robes and one living area, there will be plenty of space for the whole family to enjoy.

An electric heater has been installed and also a reverse cycle heat pump is fitted to keep the home cool in summer or warm in winter

The exterior of the home is low maintenance vinyl cladding and For those that need more parking space this just might be the home for you.

There is plenty of room in the large single garage or

3 📭 1 🔓 6 🗬

Type : House
Building Size : 11 sqm
Land Size : 736 sqm

View : https://www.mbre.com.au/sale/tas/burni

e-devonport-nw-tas/latrobe/residential/h