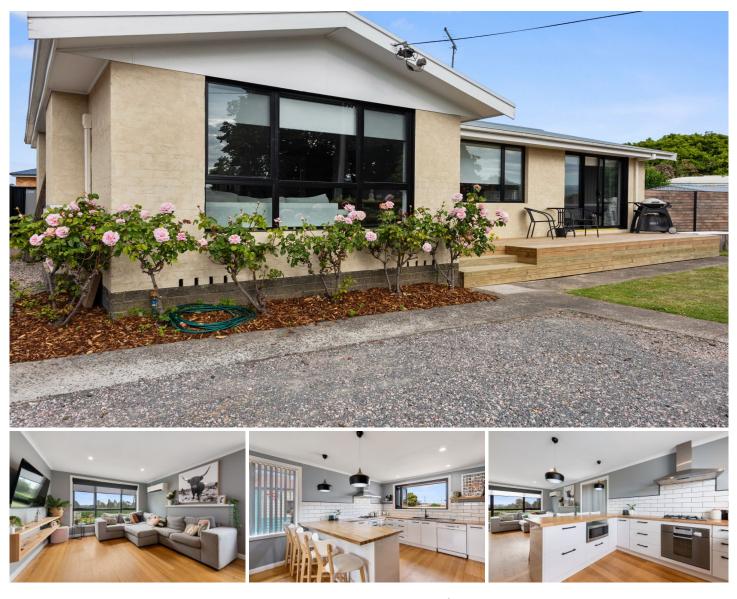

## 25 Hamilton Street LATROBE TAS

This Fully renovated home has it all! From a fantastic location right in the heart of Latrobe to expansive rural views it will not disappoint.

The home is situated on a very large 854 sqm flat allotment of land.

This home has undergone a transformation over the past 2 years and just some of those renovations

include new double glazed windows, a fully renovated kitchen, new decks and entertaining areas, a stunning new bathroom and much more.

The heating and cooling are a breeze with a reverse cycle heat-pump fitted.

Don't miss you chance to buy in this amazing property so close to Latrobe's CBD.