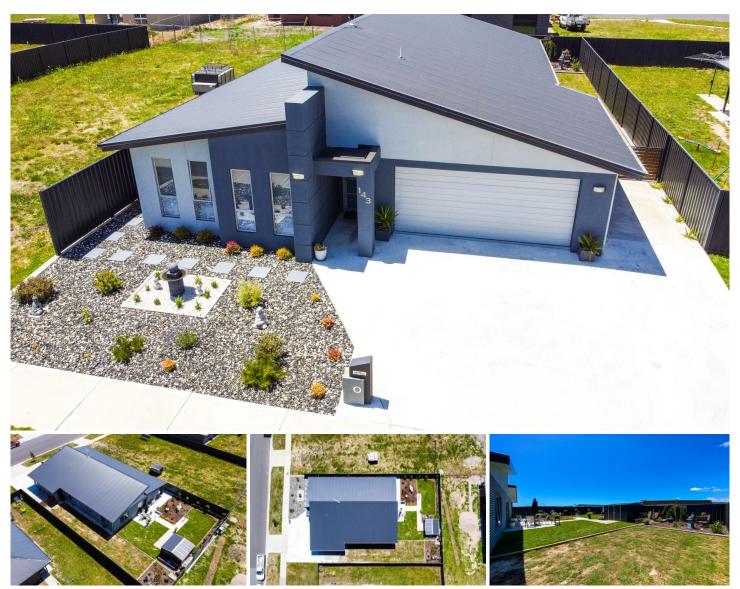

## 143 Bradshaw Street LATROBE TAS

This stunning 20/20 built home is all ready for its new owners to move in without the hassle of having to wait for a builder.

At approx. 224sqm this home has plenty of space for the growing family.

Low maintenance has been a driving factor with this build, from the established gardens outside to the tiled flooring throughout the living areas and beautiful EvoStone bench tops.

This is a home that you will be able to spend more time enjoying and less time working in and around it.

Two bedrooms have BI's and the expansive master bedroom affords a WIR and large ensuite.

The yard is fully fenced with side access to the back yard. Don't miss out on the near new build.

For full version visit the website