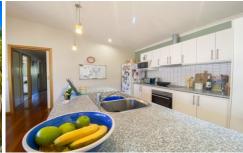

The kitchen is an open plan style

with sliding door access to substantial L-shaped decking blends outdoor activities indoors and creates a relaxing feel.

Open plan living, 2 bedrooms and study nook on upper level and the 3rd master bedroom on the 2nd level