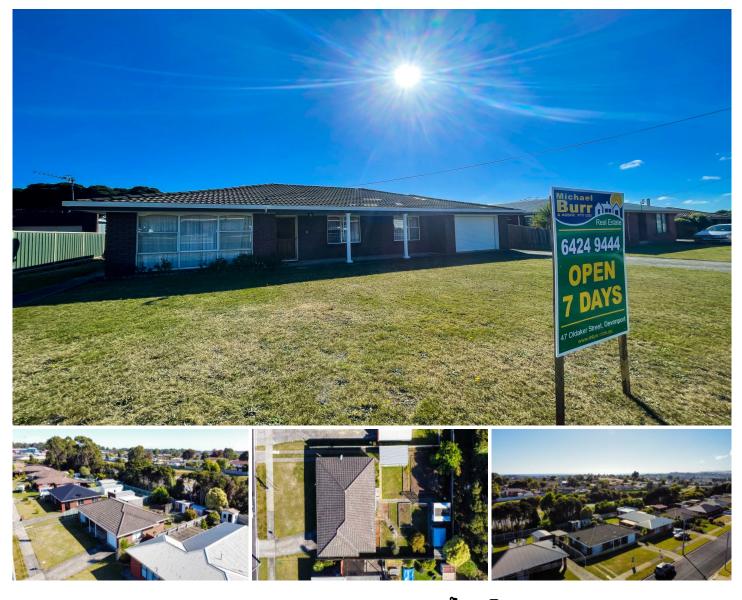

## **13 Berkeley Court MIANDETTA TAS**

Conveniently located in a quiet little court with minimal traffic. Commuting is simple, situated between Devonport and Spreyton makes travelling to the towns a short drive and even less to shops and schools.

A solid 3 Bedroom, 1 Bathroom brick home in great condition. Besides a slight decor update this home is as neat as a pin. Consisting of a Large single garage with interior access and a spacious open plan living/dining. Not short of storage with built in robes in 2 bedrooms, a hall linen cupboard and robe space in the laundry.

Situated on a flat 670m2 (Approx.) block with 2 Garden sheds, multiple garden beds and a luscious lemon tree. Notable outside features consist of a single carport, dual