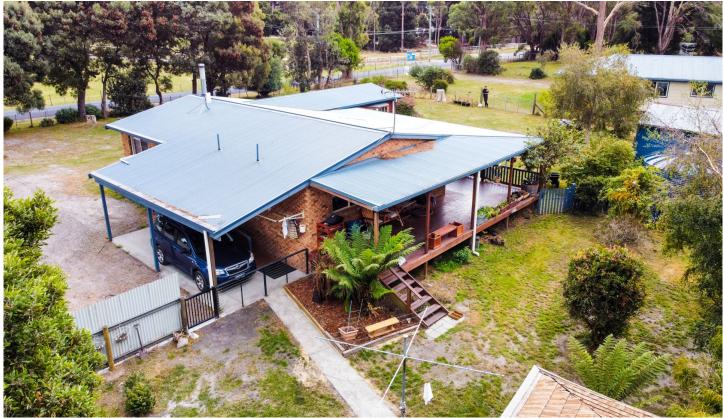

## 101 Coal Hill Road LATROBE TAS

Situated so close to the growing town of Latrobe and the ever popular mountain bike tracks is this fantastic lifestyle or amazing investment

property.

Approximately 15,002 m2 in size, this is made up of Approximately 60% clear land and 40% natural vegetation/bush giving you space for pets and privacy to boot.

Live in one home and rent out the other and maximise the potential of this property.

Outside there are some small sheds for implements etc. and one larger barn for housing the pet food, lawnmower and alike. there are also 3 fully fenced small paddocks for your livestock.