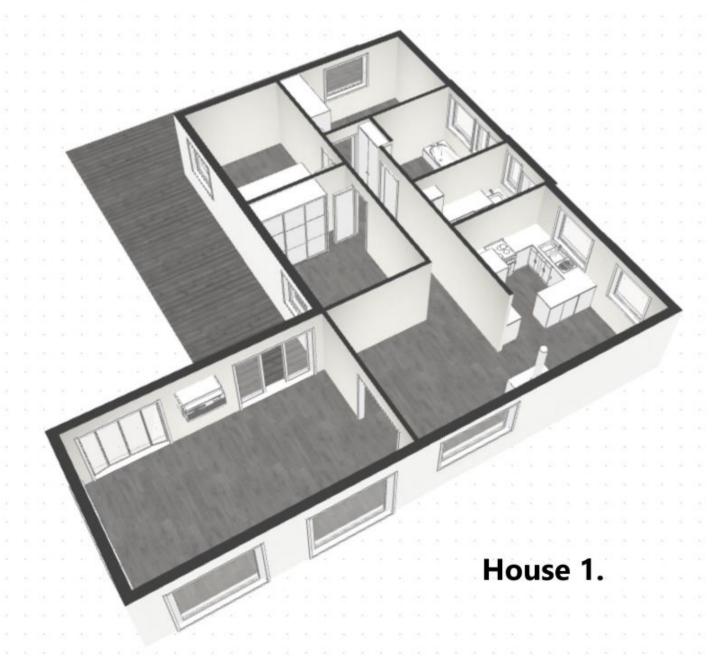

## 101 Coal Hill Road LATROBE TAS

Situated so close to the growing town of Latrobe and the ever popular mountain bike tracks is this fantastic lifestyle or amazing investment

property.

Approximately 15,002 m2 in size, this is made up of Approximately 60% clear land and 40% natural vegetation/bush giving you space for pets and privacy to boot.

Live in one home and rent out the other and maximise the potential of this property.

Outside there are some small sheds for implements etc. and one larger barn for housing the pet food, lawnmower and alike. there are also 3 fully fenced small paddocks for your livestock.

5 🗀 2 📛 3 🖨

Type : House Land Size : 15000 sqm

**View**: https://www.mbre.com.au/sale/tas/burnie-de

vonport-nw-tas/latrobe/residential/house/73

28397