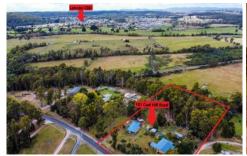

## 101 Coal Hill Road LATROBE TAS

Situated so close to the growing town of Latrobe and the ever popular mountain bike tracks is this fantastic lifestyle or amazing investment

property.

Approximately 15,002 m2 in size, this is made up of Approximately 60% clear land and 40% natural vegetation/bush giving you space for pets and privacy to boot.