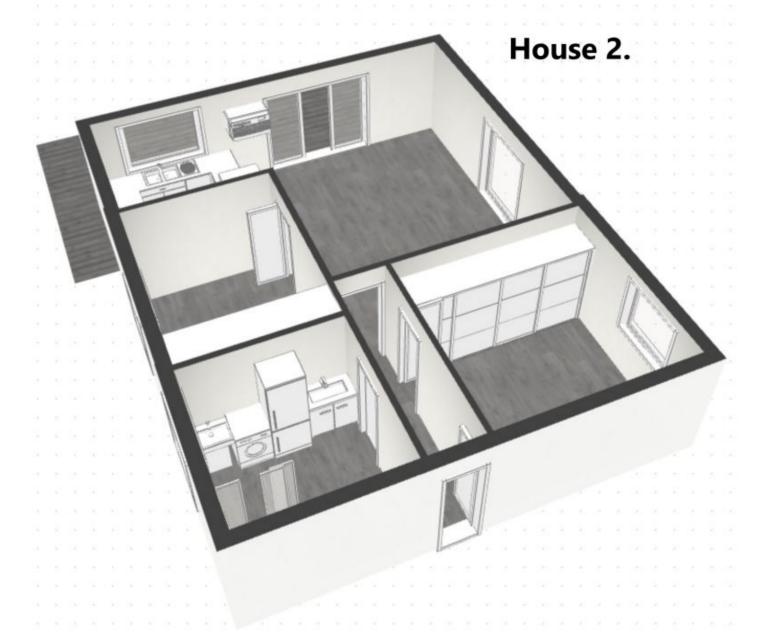

## 101 Coal Hill Road LATROBE TAS

Situated so close to the growing town of Latrobe and the ever popular mountain bike tracks is this fantastic lifestyle or amazing investment

property.

Approximately 15,002 m2 in size, this is made up of Approximately 60% clear land and 40% natural vegetation/bush giving you space for pets and privacy to boot.

Live in one home and rent out the other and maximise the potential of this property.

Outside there are some small sheds for implements etc. and one larger barn for housing the pet food, lawnmower and alike. there are also 3 fully fenced small paddocks for your livestock.

5 🗀 2 📛 3 🖨

Type : House Land Size : 15000 sqm

**View**: https://www.mbre.com.au/sale/tas/burnie-de

vonport-nw-tas/latrobe/residential/house/73

28397