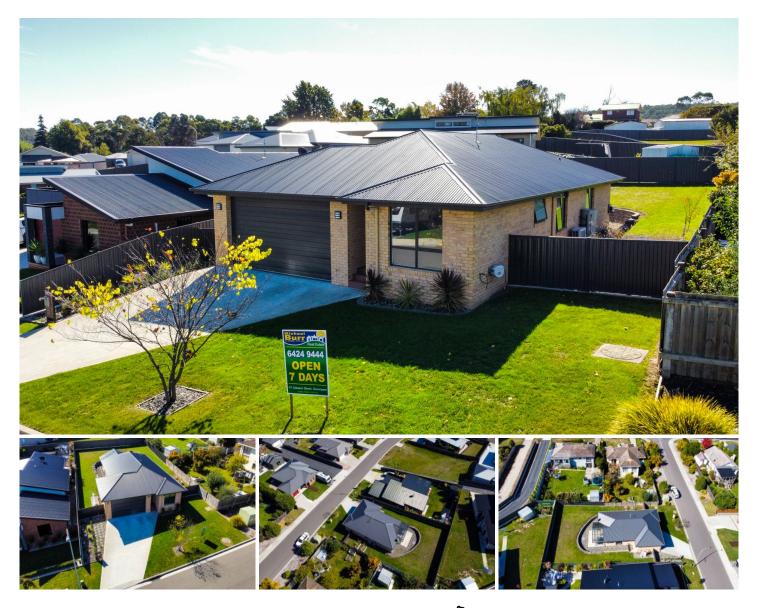

## 2 Spring Grove LATROBE TAS

Situated on 720m2 approx. and in an area of Latrobe that's been developed just over ten years ago, you will enjoy been surrounded by modern homes.

A stones throw from the Hospital and just 1.3 km to the CBD of the Latrobe the positioning of the property is fantastic.

Featuring 2 large bedrooms, both with B'I's and the 3rd/Master affords a tasteful ensuite and WIR.

The double garage accommodates 2 cars and a

Laundry comfortably.

The kitchen is beautiful, including stone bench tops, a

stylish Teflon black sink and vivid red glass splash backs. The dining and living area are an open plan design which captures the sun all day long. This area leads out into an undercover entertaining area that's perfectly sheltered from