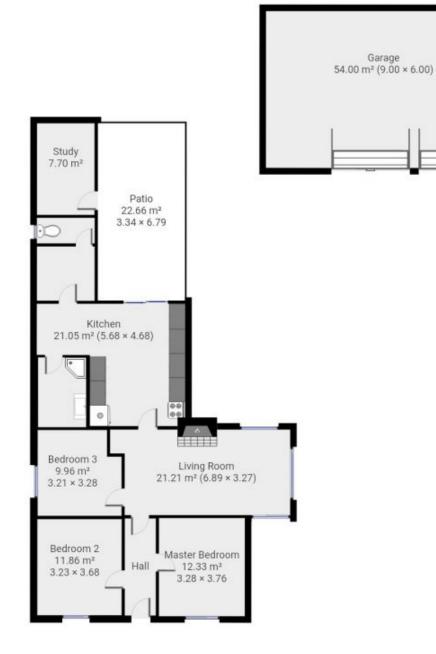

## **3 East Victoria Street SHEFFIELD TAS**

Situated in the picturesque town of Sheffield on 960m2(Approx.) with direct views of Mount Roland. Inside hosts 3 Spacious Bedrooms, a recently updated living room flowing into a contemporary kitchen/dining room. There's a modern bathroom, large laundry, 2 toilets and a utility room offering everything you need and more.

Outside is a large undercover outdoor entertaining area perfect for family gatherings with views of a beautiful countryside backdrop. The 2 door garage (6x9) has surplus room for 2 cars and a workshop area.

For full version visit the website

https://www.mbre.com.au

Michael Burr & Assoc This floor plan is to be used as a guide only.