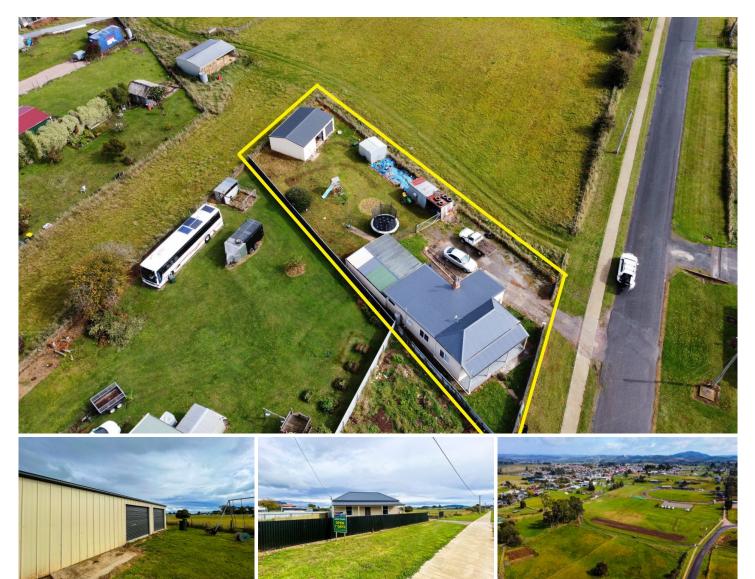

## **3 East Victoria Street SHEFFIELD TAS**

Situated in the picturesque town of Sheffield on 960m2(Approx.) with direct views of Mount Roland. Inside hosts 3 Spacious Bedrooms, a recently updated living room flowing into a contemporary kitchen/dining room. There's a modern bathroom, large laundry, 2 toilets and a utility room offering everything you need and more.

Outside is a large undercover outdoor entertaining area perfect for family gatherings with views of a beautiful countryside backdrop. The 2 door garage (6x9) has surplus room for 2 cars and a workshop area.

Ideal location just a short walk to the Sheffield Football Ground and a short drive to the town Centre.