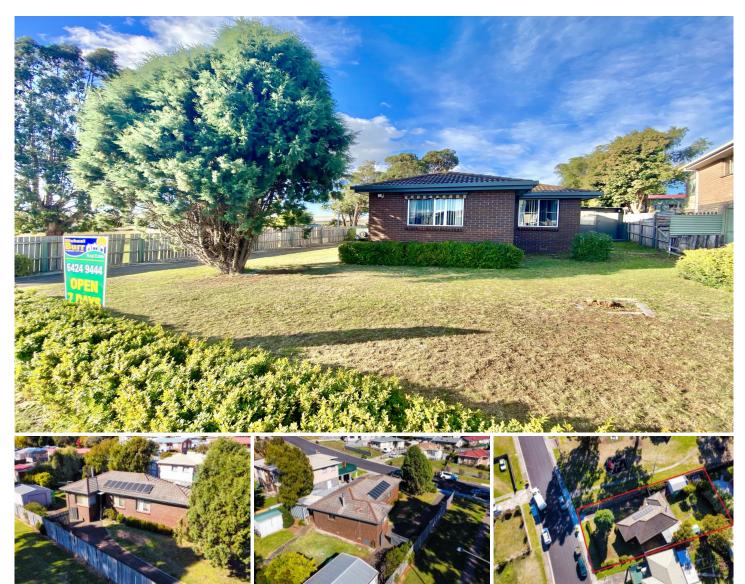

## 39 Loanne Avenue EAST DEVONPORT TAS

Situated on approximately 753sqm this property is Located right next to a local park and complete with four bedrooms, this brick and tile home will tick a lot of boxes.

Outside the home there is a secure yard complete with a single lock up powered garage and outdoor entertaining area.

This home comprises of four bedrooms, an open plan kitchen and dining room that also affords new flooring. There is the Benefit here of solar power so you can minimise your bills. The house is provided a great source of heat through a quality wood heater.