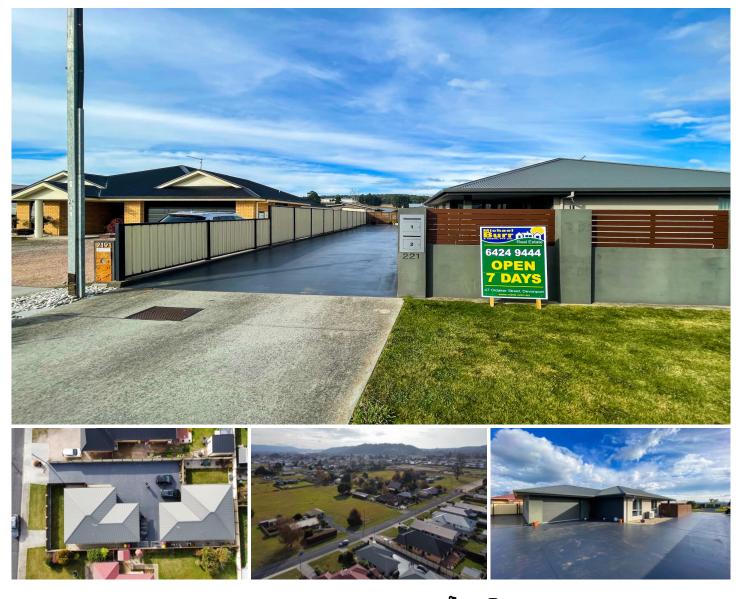

## 1/221 Stanley Street South LATROBE TAS

This contemporary unit is placed in a modern quiet part of Town, away from all the commotion but still a short drive to the Latrobe Town Centre.

Walking inside to a spacious open plan living/dining/kitchen with sliding doors opening on to a peaceful deck perfect for barbecues or an afternoon read. There is 3 large Bedrooms all with built ins and an updated bathroom with it all. The single garage offers room for a car and additional storage. Neat fenced yard and inside a reverse cycle heat pump to keep cosy.

## 3 🎮 1 🚔 1 🚘

Type : Unit

View : https://www.mbre.com.au/sale/tas/burnie-devonp ort-nw-tas/latrobe/residential/unit/7328403