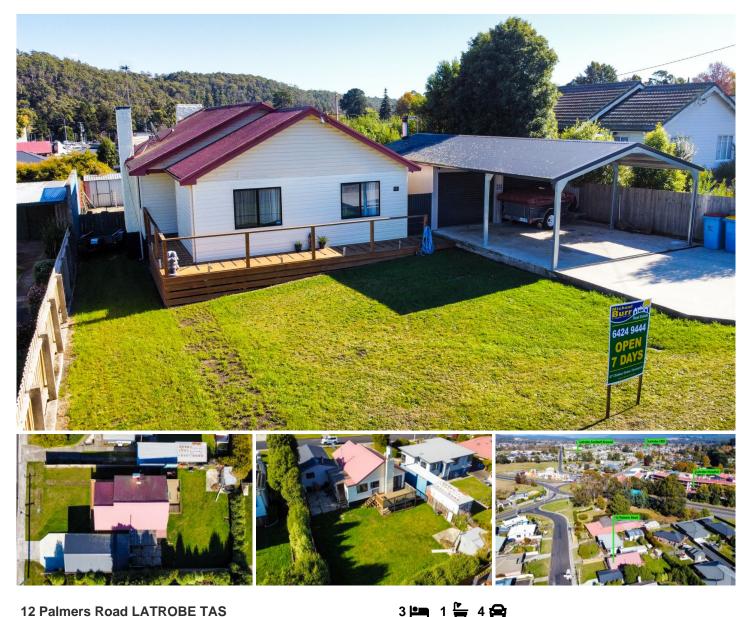

## **12 Palmers Road LATROBE TAS**

Meticulously kept and recently renovated, the opportunity for the next Homeowner to walk in to this stress free home awaits.

This charming home built in approximately 1952 is situated in a quiet area of the ever growing Latrobe on 758m2(Approx.) of land.

The home features a large TasOak kitchen, 3 Bedrooms, two of which feature BI's. The bathroom is modern, affording a large shower and separate bath.

The home is kept warm and cool via the reverse cycle heat pump.