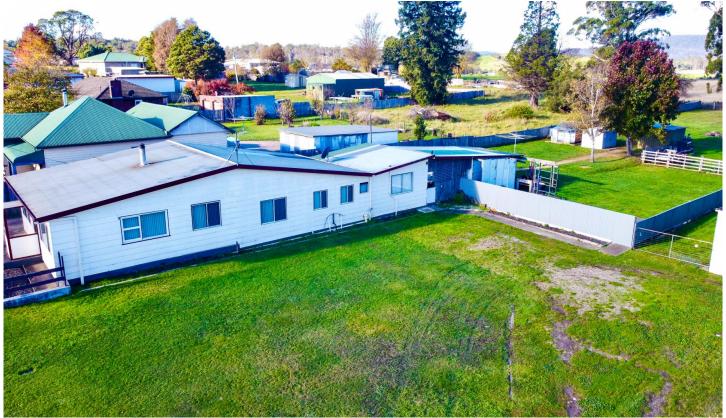

## 14 Native Rock Road RAILTON TAS

Welcome to 14 Native Rock Road Railton.

This property is in a great position in the growing town of a Railton.

The home just under a kilometre from the Wild Mersey Mountain bike tracks and the same distance to the town centre.

This property has potential for further development STCA comprising 2 titles and approx.

3379sqm of general residential land.

The home is cosy from the moment you walk in featuring a lovey open plan kitchen, dining and living area kept warm by the wildfire.

The master bedroom is at the front of the home giving great separation from the other 3 bedrooms.

Multiple sheds are on the property give you plenty of space

4 🕒 1 🔓 3 🗬

Type : House Land Size : 3379 sqm