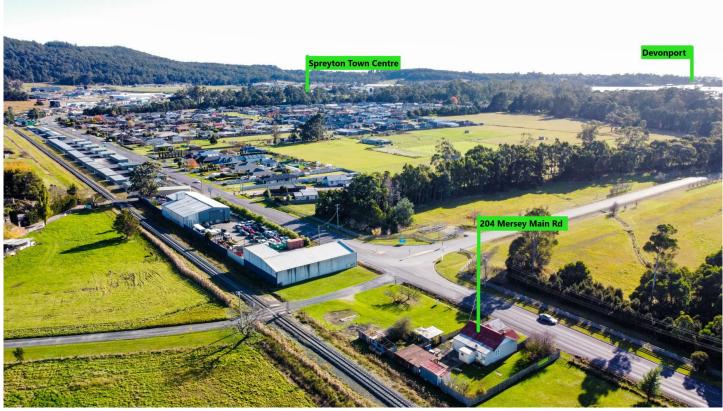

## 204 Mersey Main Road SPREYTON TAS

Situated Centrally in Spreyton this large 1684m2 (Aprrox.) property is one of few this size, so close to town.

There's no hiding this home is in need of some TLC, but it is full of potential perfect for the a keen renovator. There's 3 spacious Bedrooms towards one end, a central living room and an open plan kitchen dining down the other end. The contemporary bathroom has begun the renovations, with a little work this could be your forever home.

Outside a spacious yard, carport, shed and a single garage with side access down one side. Over the fence features a large block cut off from the house with plenty of opportunity.

3 🚐 1 🔓 3 🗬

Type : House Price : \$ 339,000 Land Size : 1674 sqm