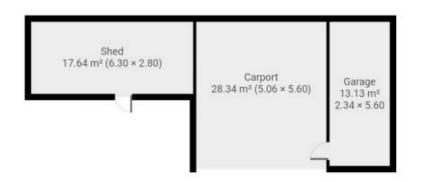

Outside a spacious yard, carport, shed and a single garage with side access down one side. Over the fence features a large block cut off from the house with plenty of opportunity.

3 🚐 1 🔓 3 🗬

Type : House Price : \$ 339,000 Land Size : 1674 sqm