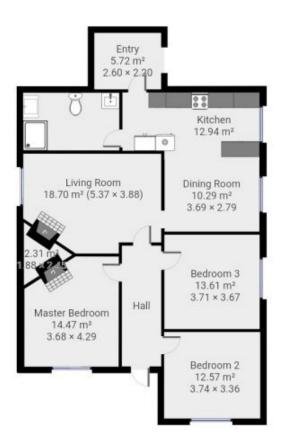

## 204 Mersey Main Road SPREYTON TAS

Situated Centrally in Spreyton this large 1684m2 (Aprrox.) property is one of few this size, so close to town.

There's no hiding this home is in need of some TLC, but it is full of potential perfect for the a keen renovator. There's 3 spacious Bedrooms towards one end, a central living room and an open plan kitchen dining down the other end. The contemporary bathroom has begun the renovations, with a little work this could be your forever home.