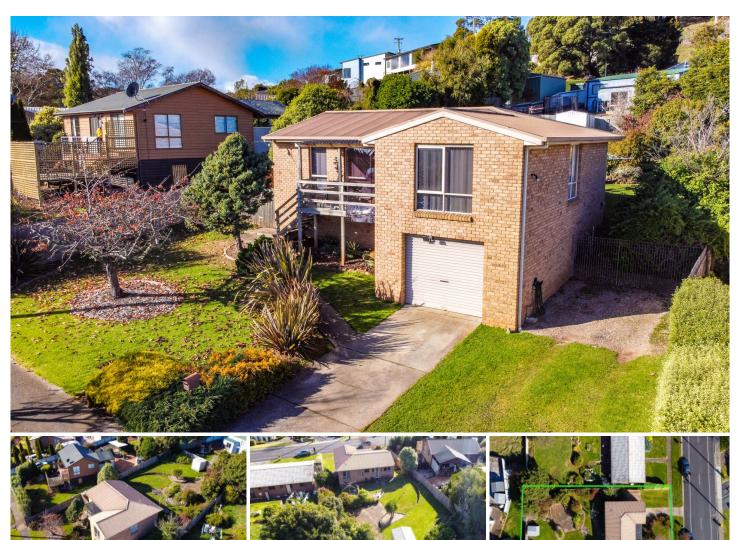

## 11 River Road AMBLESIDE TAS

Situated in the quiet suburb of Ambleside this property could be the perfect home for your family or addition to your investment portfolio. Positioned with quick access to the highway making the easy commute.

Comprising of 3 decent bedrooms all with built in robes, joined by a spacious living room, a Modernized bathroom, seperate toilet and laundry. Kept comfortably warm with a reverse cycle heat pump flowing through the open plan kitchen/dining room.

Outside offers a tranquil yard with dual access and a barbeque patio area.

This home is low-maintenance in a fantastic area, call

For full version visit the website