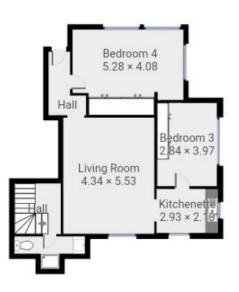

## **5A Enderly Court AMBLESIDE TAS**

This majestic home is tucked away in a very special location and offers so much its crazy. Enderly Court is a highly desirable area and homes don't become available very often. This particular home has direct access to the River Reserve from which its easy to Fish or drop in a Dinghy or Kayak. The home whilst built in the 1950's, has seen some major upgrades and along with spectacular views of the river, is now host to a huge feature set. The home comprises two levels, and features two bedrooms on each level. The downstairs bedrooms are not just big they are enormous, and will easily accommodate king sized beds plus more. The main bathroom on this level has been beautifully renovated and offers a luxurious experience reminiscent of a fancy resort. The kitchen has been tastefully updated with plenty of storage, a butlers pantry

4 📭 2 🖺 1 🗬

Type: House

**View**: https://www.mbre.com.au/sale/tas/burnie-devonp ort-nw-tas/ambleside/residential/house/7328412

For full version visit the website

Floor 2

Floor 1

Michael Burr & Assoc This floor plan is to be used as a guide only.