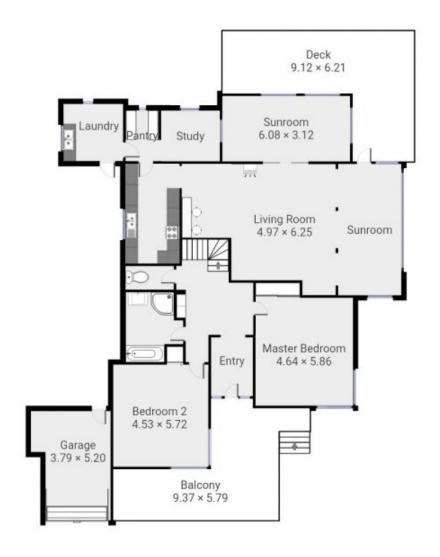

## **5A Enderly Court AMBLESIDE TAS**

This majestic home is tucked away in a very special location and offers so much its crazy. Enderly Court is a highly desirable area and homes don't become available very often. This particular home has direct access to the River Reserve from which its easy to Fish or drop in a Dinghy or Kayak. The home whilst built in the 1950's, has seen some major upgrades and along with spectacular views of the river, is now host to a huge feature set. The home comprises two levels, and features two bedrooms on each level. The downstairs bedrooms are not just big they are enormous, and will easily accommodate king sized beds plus more. The main bathroom on this level has been beautifully renovated and offers a luxurious experience reminiscent of a fancy resort. The kitchen has been tastefully updated with plenty of storage, a butlers pantry

4 📭 2 🖺 1 🗬

Type: House

**View**: https://www.mbre.com.au/sale/tas/burnie-devonp ort-nw-tas/ambleside/residential/house/7328412

For full version visit the website

Floor 2

Floor 1

Michael Burr & Assoc This floor plan is to be used as a guide only.