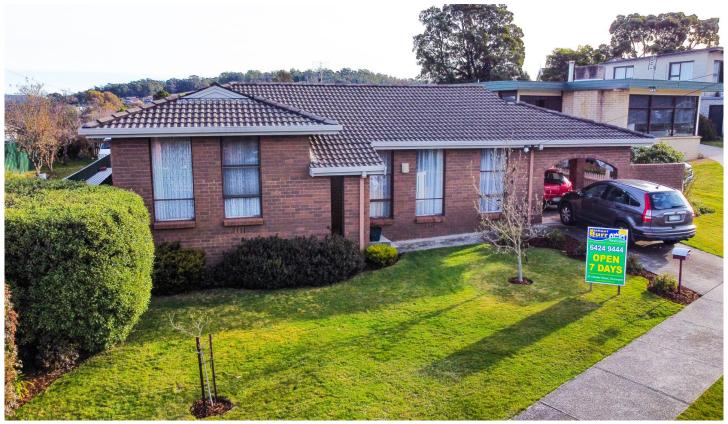

## **4 Vincent Crescent LATROBE TAS**

Situated on approximately 668 sqm, in a sought after area of Latrobe, sits this grand 3 Bedroom Home.

For those that like space, this home affords 2 spacious sun filled living rooms and a seperate dining area. The kitchen is stunning with a mix of timber and Granite throughout with ample space for all your appliances. The home features 3 large Bedrooms, all of which are complimented with large Bl's. The main bathroom has undergone a tasteful renovation including a separate shower & bath, his and her's sinks and even floor heating for those cold winter nights. Adding to the vast space is the large laundry and benefit of a second toilet.

Outside there is a large undercover entertaining area

For full version visit the website

## 3 🕮 1 🔓 1 🖨

Type : House Price : \$ 459,000 Land Size : 670 sqm

View : https://www.mbre.com.au/sale/tas/burnie-de

vonport-nw-tas/latrobe/residential/house/73

28414

Michael Burr & Assoc This floor plan is to be used as a guide only.