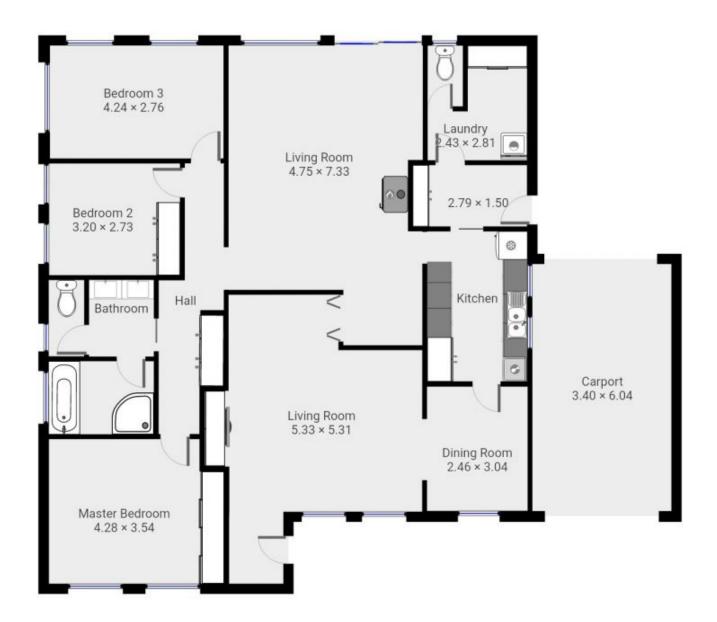

## **4 Vincent Crescent LATROBE TAS**

Situated on approximately 668 sqm, in a sought after area of Latrobe, sits this grand 3 Bedroom Home.

For those that like space, this home affords 2 spacious sun filled living rooms and a seperate dining area. The kitchen is stunning with a mix of timber and Granite throughout with ample space for all your appliances. The home features 3 large Bedrooms, all of which are complimented with large Bl's. The main bathroom has undergone a tasteful renovation including a separate shower & bath, his and her's sinks and even floor heating for those cold winter nights. Adding to the vast space is the large laundry and benefit of a second toilet.

Outside there is a large undercover entertaining area

For full version visit the website