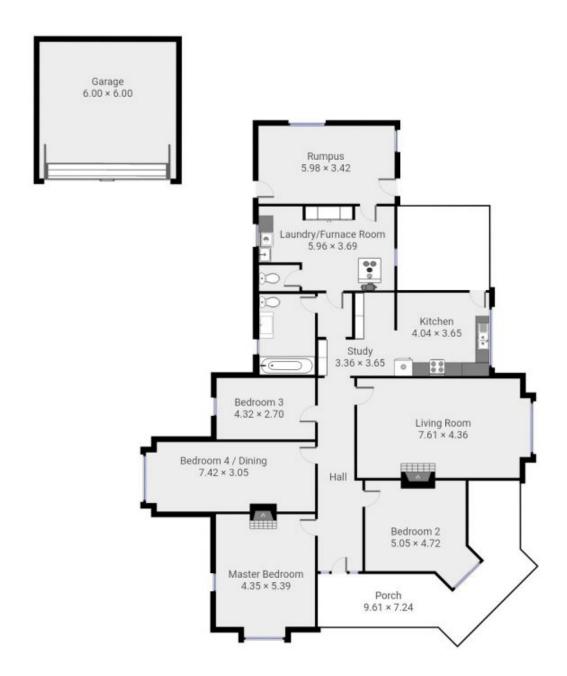

## 95 High Street SHEFFIELD TAS

The beautiful township of Sheffield is bursting with appeal and charm and this superb family home has an abundance of both. Situated on approximately half an acre of lush lawns and garden, this home is something to behold. The main living space has a northerly aspect and is both warm and spacious, easily accommodating large furniture. The bedrooms are huge and could be configured as 4 bedrooms, one is currently utilised as a formal dining area. The kitchen has a farm house feel and perfectly compliments the style of the home and surrounds. The main bathroom has been fully updated and with two toilets queues are kept to a minimum.

With a bar area adjacent to the alfresco space and radiant, furnace ducted heating, the picture is complete. Words can't fully describe the warmth and feel of this home, it truly

4 📭 1 📛 2 🖨

Type: House

**View**: https://www.mbre.com.au/sale/tas/burnie-devonp ort-nw-tas/sheffield/residential/house/7328417

For full version visit the website

Michael Burr & Assoc This floor plan is to be used as a guide only.