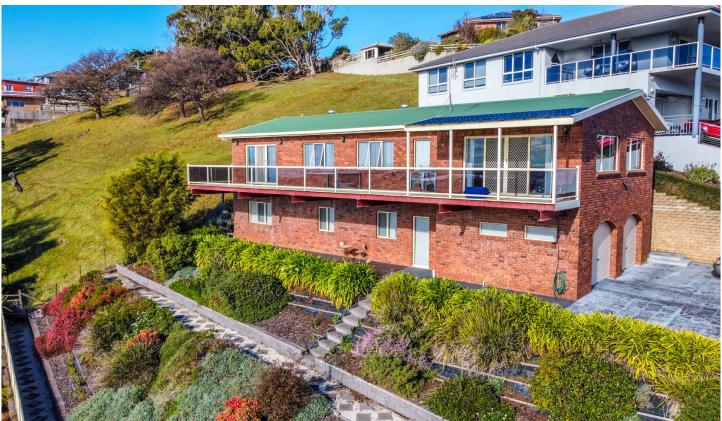

## 31 Mary Street EAST DEVONPORT TAS

Sitting proudly overlooking the Eastern Shore this surprising family home is something very different. The two story design belies its hidden features with so much space, storage and living area for the whole family to enjoy. The downstairs area is pretty much all garage, with the exception of the toilet and the lift, yes that is right the lift. The garage measures a whopping 19.5x6.5m plenty with two roller doors and parking for at least 6 cars. Upstairs the fun continues with a substantial 4 bedroom home. The master suite is simply huge with an ensuite(complete with spa bath) and plenty of storage. The view from this bedroom is just amazing, looking over the East Devonport Shoreline and out to Bass Strait. The Living are is spacious, sound drenched and beautifully inviting, with heaps of room for kids and adults alike to enjoy life. The