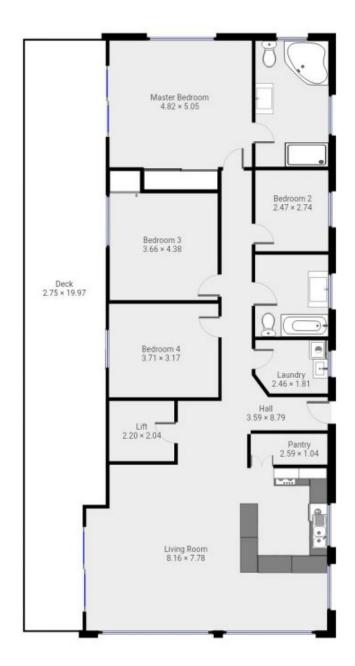

## 31 Mary Street EAST DEVONPORT TAS

Sitting proudly overlooking the Eastern Shore this surprising family home is something very different. The two story design belies its hidden features with so much space, storage and living area for the whole family to enjoy. The downstairs area is pretty much all garage, with the exception of the toilet and the lift, yes that is right the lift. The garage measures a whopping 19.5x6.5m plenty with two roller doors and parking for at least 6 cars. Upstairs the fun continues with a substantial 4 bedroom home. The master suite is simply huge with an ensuite(complete with spa bath) and plenty of storage. The view from this bedroom is just amazing, looking over the East Devonport Shoreline and out to Bass Strait. The Living are is spacious, sound drenched and beautifully inviting, with heaps of room for kids and adults alike to enjoy life. The

4 🕮 2 🔓 6 🖨

**Type**: House **Price**: \$ 565,000

**View**: https://www.mbre.com.au/sale/tas/burnie-devonp ort-nw-tas/east-devonport/residential/house/7328

426

For full version visit the website

Michael Burr & Assoc This floor plan is to be used as a guide only.