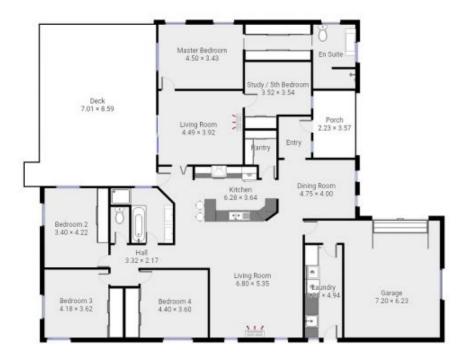

This home has it all... comprising of 4 Large Bedrooms all fitted with built in robes including a walk in robe and en suite in the Master. 2 Living rooms allows room for peace and an optional study or 5th Bedroom for those larger families. The contemporary kitchen opens onto the main living area and dining area allowing the reverse cycle heat pump to flow right through, Not to mention the Kitchen is equipped with stainless steel appliances, stone benchtops

Shed 4.60 × 4.58

Michael Burr & Assoc This floor plan is to be used as a guide only.