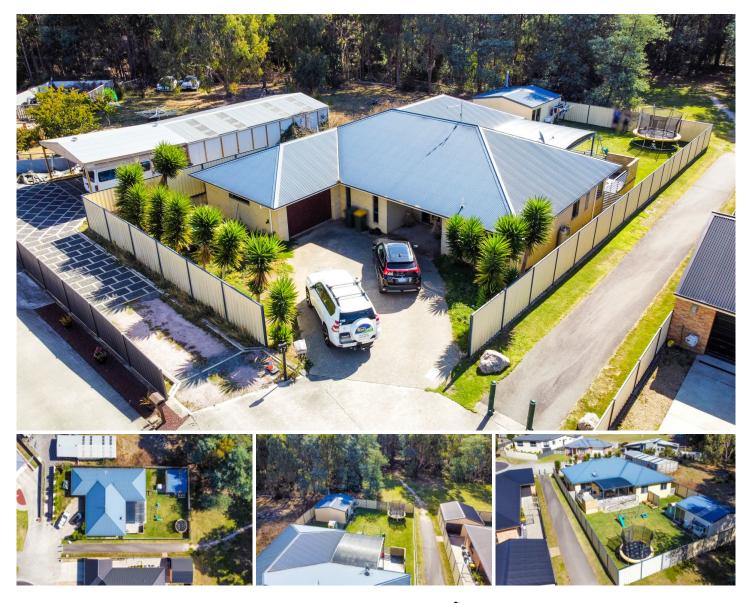

## **19 Jiloa Way DON TAS**

Those that are looking for a modern, family home that provides space for the whole family in a prime location then this one if for you! Situated in a quiet cul de sac of the desired suburb of Don, this home is a short stroll to Devonport Christian School and an easy commute in to town.

This home has it all... comprising of 4 Large Bedrooms all fitted with built in robes including a walk in robe and en suite in the Master. 2 Living rooms allows room for peace and an optional study or 5th Bedroom for those larger families. The contemporary kitchen opens onto the main living area and dining area allowing the reverse cycle heat pump to flow right through, Not to mention the Kitchen is equipped with stainless steel appliances, stone benchtops

## 4 🛤 2 🚔 2 🚔

| Type<br>Price | : House      |
|---------------|--------------|
|               | : \$ 625.000 |

- Land Size : 841 sqm
- View

: https://www.mbre.com.au/sale/tas/burnie-de vonport-nw-tas/don/residential/house/73284 31