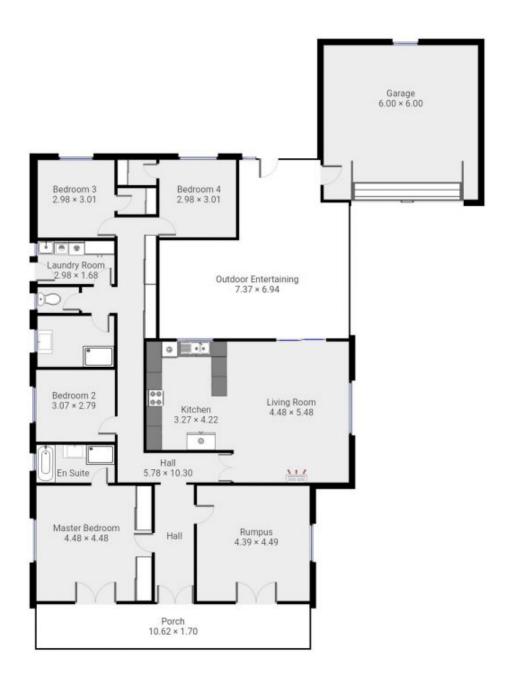

## 4 🖰 2 🔓 1 🗬

Type: House

**View**: https://www.mbre.com.au/sale/tas/burnie-devonp ort-nw-tas/latrobe/residential/house/7328434

For full version visit the website

Michael Burr & Assoc This floor plan is to be used as a guide only.