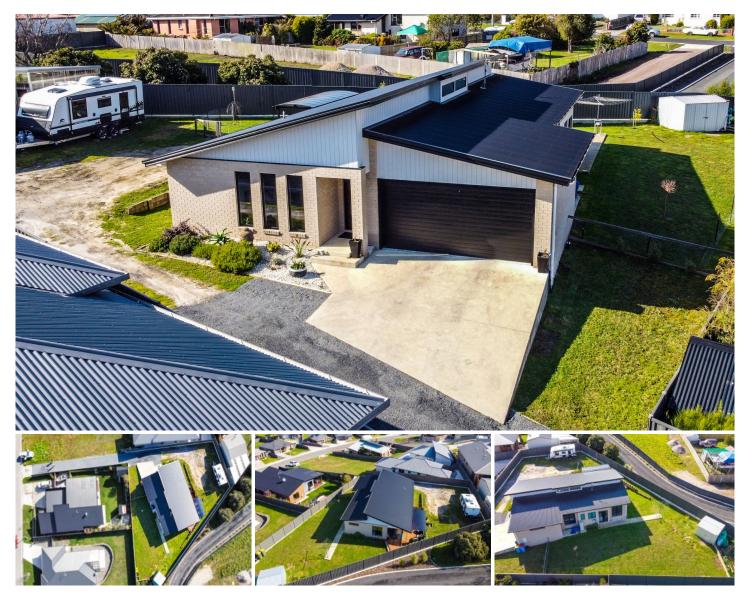

## **6 Spring Grove LATROBE TAS**

Situated in a high end location of Latrobe lies this immaculate family home. If you have been looking to build your next residence but cannot find a builder this one is for you. Placed on approximately 1205m2 leaves no shortage of yard space.

Enter into an open plan living/dining space kept cosy by a ducted heating system throughout. The kitchen, equipped with stainless steel appliances and bar seating for casual dining. The master bedroom hosts an en suite and an large walk in robe. Each bedroom offers built in robes, and are tied together by a single bathroom and rumpus room. Opening out from the living room is the perfect summer location, a fantastic undercover, outdoor entertaining area.