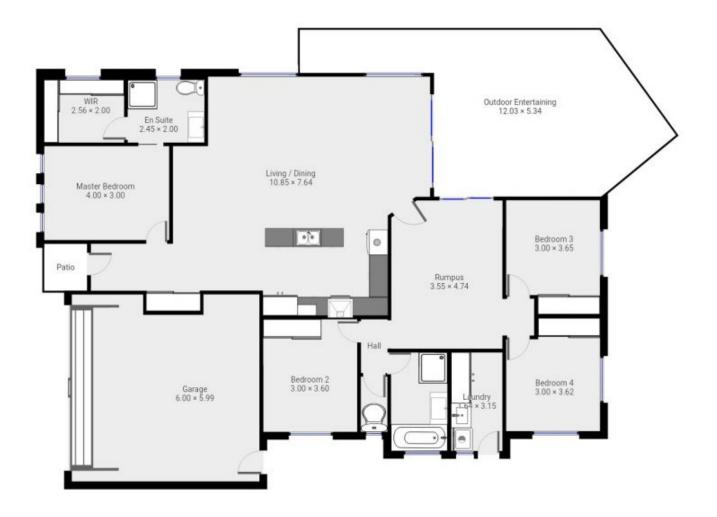

Enter into an open plan living/dining space kept cosy by a ducted heating system throughout. The kitchen, equipped with stainless steel appliances and bar seating for casual dining. The master bedroom hosts an en suite and an large walk in robe. Each bedroom offers built in robes, and are tied together by a single bathroom and rumpus room. Opening out from the living room is the perfect summer location, a fantastic undercover, outdoor entertaining area.

## For full version visit the website

Michael Burr & Assoc This floor plan is to be used as a guide only.