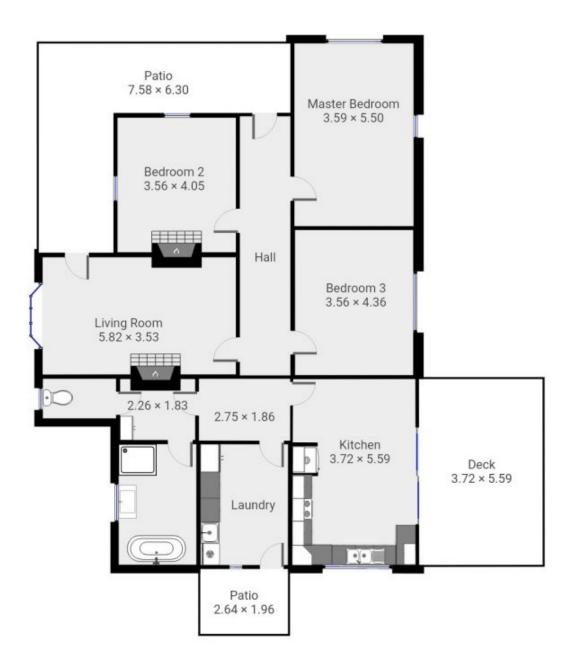

## **4937 Frankford Road THIRLSTANE TAS**

This charming, Victorian style home is located amongst the beautiful farmland.

The property stretches just over 2.4 acres, more than enough room for multiple sheds (S.T.C.A). Far enough out for peace and quiet yet only 10min (Approx.) to Latrobe and 8min (Approx.) to Port Sorell making commuting still relatively easy.

This stunning home has been renovated from top to bottom, featuring 3 large bedrooms and a single contemporary bathroom.

The open plan kitchen/dining opens out onto a deck with picturesque views of the countryside, this area is kept cosy by a reverse cycle heat pump. An oversized laundry and separate toilet are among the extra features.

## 3 📭 1 🔓 1 🗬

Type : House Land Size : 9712.46 sqm

View: https://www.mbre.com.au/sale/tas/burnie-de

vonport-nw-tas/thirlstane/residential/house/7

328438

Michael Burr & Assoc This floor plan is to be used as a guide only.