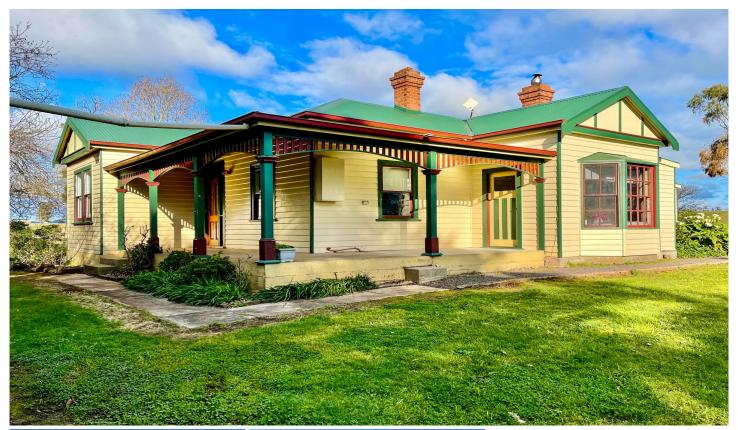

## **4937 Frankford Road THIRLSTANE TAS**

This charming, Victorian style home is located amongst the beautiful farmland.

The property stretches just over 2.4 acres, more than enough room for multiple sheds (S.T.C.A). Far enough out for peace and quiet yet only 10min (Approx.) to Latrobe and 8min (Approx.) to Port Sorell making commuting still relatively easy.

This stunning home has been renovated from top to bottom, featuring 3 large bedrooms and a single contemporary bathroom.

The open plan kitchen/dining opens out onto a deck with picturesque views of the countryside, this area is kept cosy by a reverse cycle heat pump. An oversized laundry and separate toilet are among the extra features.