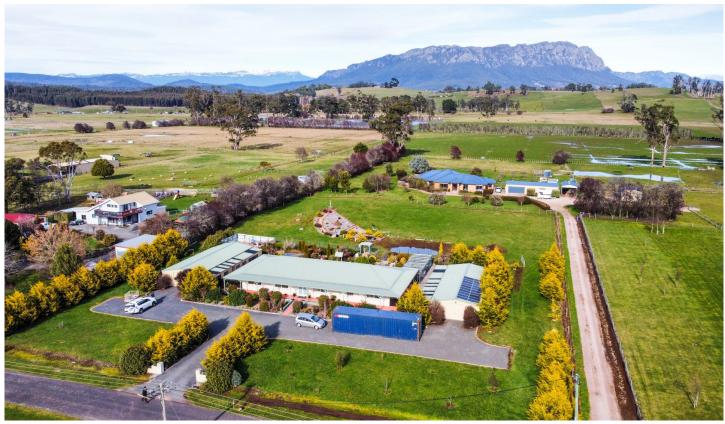

## 14 Formby Street SHEFFIELD TAS

Welcome to the naturally beautiful town of Sheffield, home to this vast property, just under 2 acres of flat territory and a huge family home and shed space. Built approximately 6 years ago in a ranch style, this home is solid as a rock and extremely low-maintenance.

Let the measurements do the talking, 4 spacious bedrooms all with built in robes, 2 of them also hosting heat pumps and the Master offering an additional en suite. 2 Living rooms, kept cosy by a reverse cycle heat pump, a large kitchen, and a seperate laundry and bathroom. Step outside into the tranquil garden, full of colours, it's own watering system and to top it off, a direct view of Mount Roland. The wrap around patio offers plenty of entertainment space along with a stand alone granny flat /