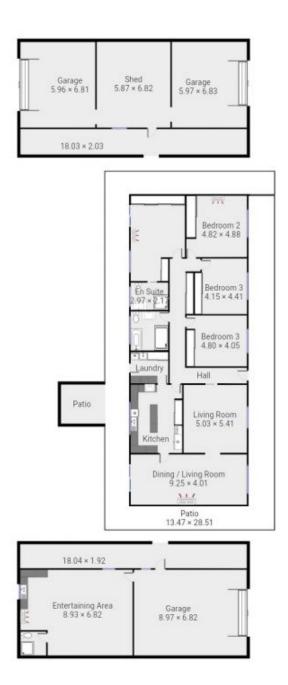

## 14 Formby Street SHEFFIELD TAS

Welcome to the naturally beautiful town of Sheffield, home to this vast property, just under 2 acres of flat territory and a huge family home and shed space. Built approximately 6 years ago in a ranch style, this home is solid as a rock and extremely low-maintenance.

Let the measurements do the talking, 4 spacious bedrooms all with built in robes, 2 of them also hosting heat pumps and the Master offering an additional en suite. 2 Living rooms, kept cosy by a reverse cycle heat pump, a large kitchen, and a seperate laundry and bathroom. Step outside into the tranquil garden, full of colours, it's own watering system and to top it off, a direct view of Mount Roland. The wrap around patio offers plenty of entertainment space along with a stand alone granny flat /

5 🛌 3 🟪 4 🚘

Type : House Land Size : 7450 sqm

View: https://www.mbre.com.au/sale/tas/burnie-de

vonport-nw-tas/sheffield/residential/house/7

328439

For full version visit the website

Michael Burr & Assoc This floor plan is to be used as a guide only.