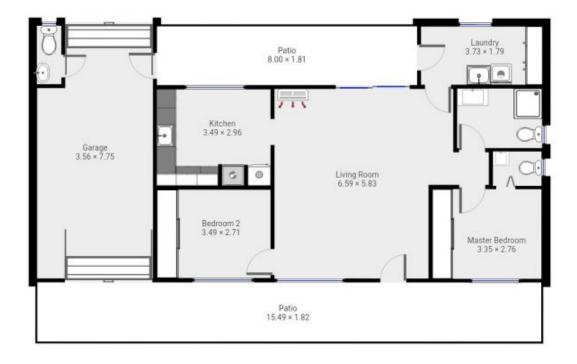

Comprising 2 Bedrooms, both with large built-in robes, and the Master hosting an ensuite with a toilet and basin. The home affords a main bathroom and large separate laundry with storage.

In the centre of the home is the living space which opens out onto a back patio and is kept cosy by a reverse cycle heat pump which is less than a year old. The kitchen offers

## Interior - 102m2 (Approx.)

Michael Burr & Assoc This floor plan is to be used as a guide only.