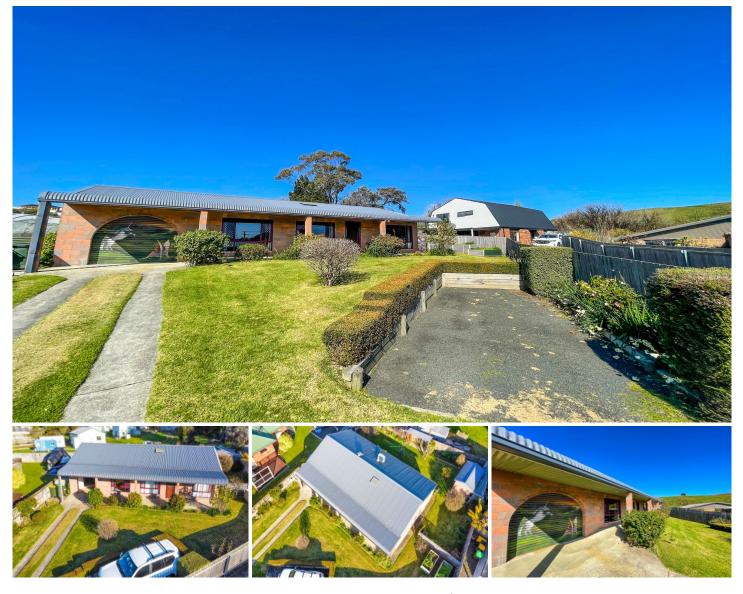

## 8 Elizabeth Street ULVERSTONE TAS

Perched on 580m2 (Approx.) in the peaceful town of Ulverstone, this solid brick 11 square (approx.) home is perfect for someone looking to downsize, or a keen investor after a low maintenance property and the potential of a good rental return. The quiet cul-de-sac is only a short drive to the Town Centre and schools, making commuting a breeze.

Comprising 2 Bedrooms, both with large built-in robes, and the Master hosting an ensuite with a toilet and basin. The home affords a main bathroom and large separate laundry with storage.

In the centre of the home is the living space which opens out onto a back patio and is kept cosy by a reverse cycle heat pump which is less than a year old. The kitchen offers