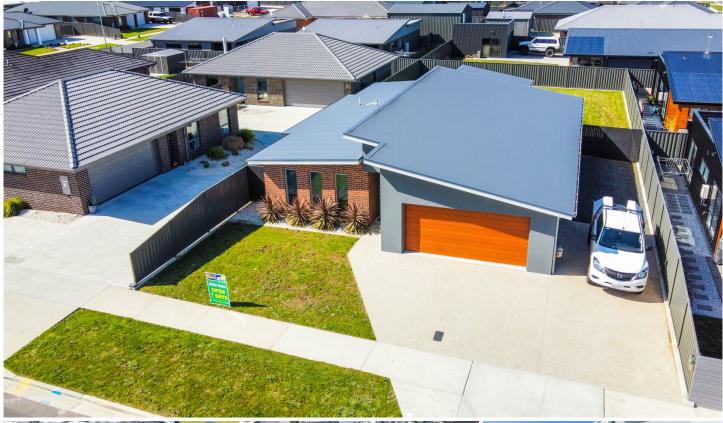

## 71 Stanley Street LATROBE TAS

This immaculate

brick home is nestled in a recently developed street of Latrobe.

Built approximately 2 years ago, solid as a rock and with all the features a family home could ask for.

From the moment your enter this home you are greeted by the open plan living/dining area which has such a family feel.

The kitchen features stone bench tops,

a dishwasher, ample storage room and bar seating for informal gatherings.

The lounge area is carpeted for warm however the living space is tiled making cleaning a breeze.

Stacker sliding doors open out to an outdoor entertaining

3 2 6 6

Type : House
Price : \$ 599,000
Building Size : 26 sqm
Land Size : 730 sqm