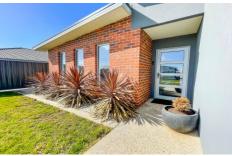

From the moment your enter this home you are greeted by the open plan living/dining area which has such a family feel.

The kitchen features stone bench tops,

a dishwasher, ample storage room and bar seating for informal gatherings.

The lounge area is carpeted for warm however the living space is tiled making cleaning a breeze.

Stacker sliding doors open out to an outdoor entertaining

3 2 6 6

Type : House
Price : \$ 599,000
Building Size : 26 sqm
Land Size : 730 sqm