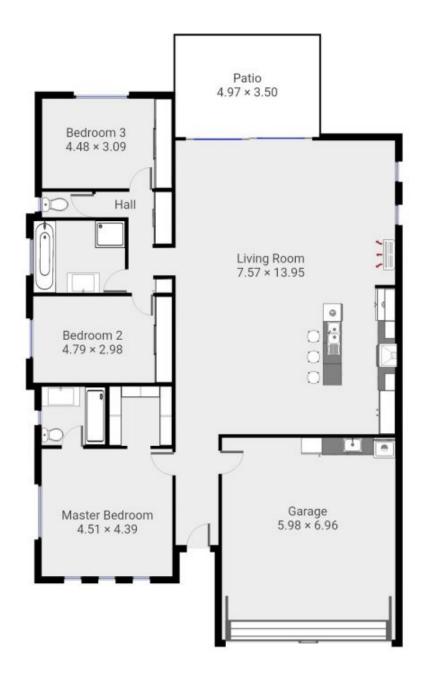

## 71 Stanley Street LATROBE TAS

This immaculate

brick home is nestled in a recently developed street of Latrobe.

Built approximately 2 years ago, solid as a rock and with all the features a family home could ask for.

From the moment your enter this home you are greeted by the open plan living/dining area which has such a family feel.

The kitchen features stone bench tops,

a dishwasher, ample storage room and bar seating for informal gatherings.

The lounge area is carpeted for warm however the living space is tiled making cleaning a breeze.

Stacker sliding doors open out to an outdoor entertaining

3 2 6 6

Type : House
Price : \$ 599,000
Building Size : 26 sqm
Land Size : 730 sqm