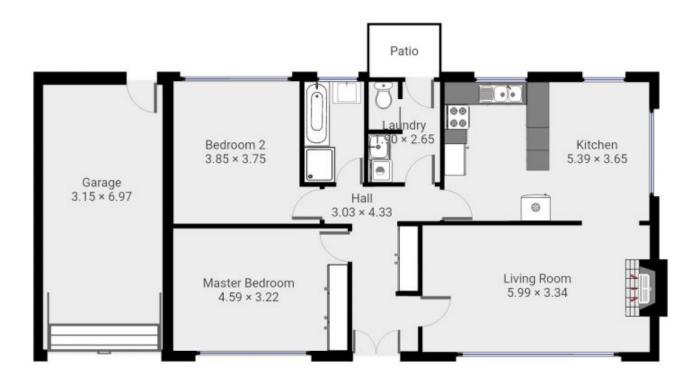

## **6 Niela Crescent MIANDETTA TAS**

Tucked away in the Peaceful Suburb of Miandetta is this charming 2 Bedroom Home. Placed on approximately 1100m2 with more than enough yard and potential. Keen renovators and Investors this may interest you, prime location with room for some cosmetic updates throughout, the ideal investment.

The home consists of 2 Large bedrooms with the master featuring a built in robe. The single bathroom has been modernized and the home also features a seperate laundry and toilet. An open plan kitchen/dining provides great flow into the sun filled living space, all kept cosy by a reverse cycle heat pump. Outside is ample yard for possible sheds S.T.C.A and currently consists of 2 undercover outbuildings.