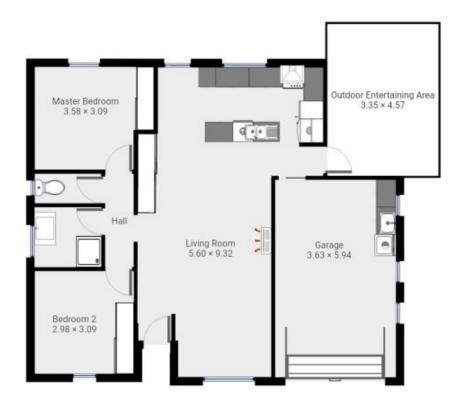

The home comprises of 2 Bedrooms, both with built in robes and they are joined by a seperate toilet and bathroom. The open plan living/dining offers a family feel and is heated by a reverse cycle heat pump. For a unit the kitchen is very large offering ample storage, modern appliances and additional bar seating. The single garage hosts the laundry and allows internal access, making grocery trips a breeze.

Outside is a divine outdoor entertaining area with plenty of

#### Type : Unit

View : https://www.mbre.com.au/sale/tas/burnie-devonp ort-nw-tas/latrobe/residential/unit/7328451

Michael Burr & Assoc This floor plan is to be used as a guide only.