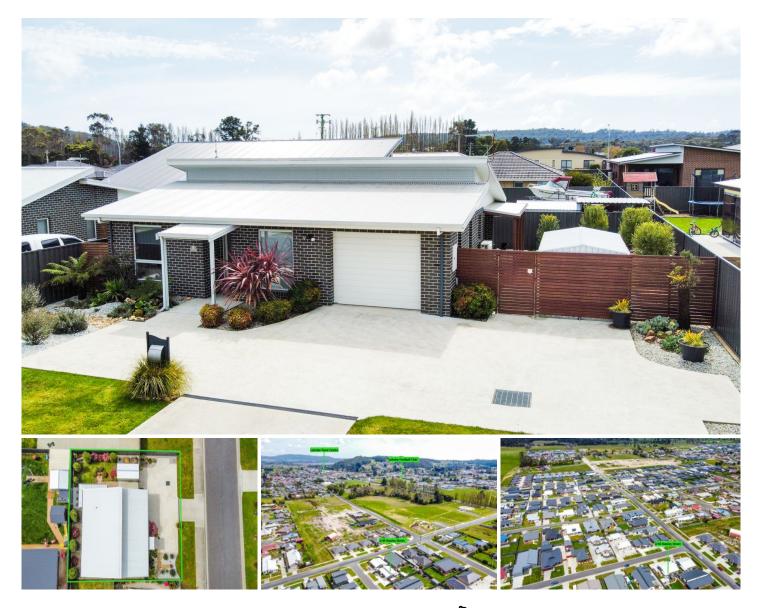

## 2/49 Stanley Street LATROBE TAS

Wow, does this unit have it all! In a recently developed area of Latrobe, just a short drive in to shops and schools but far enough out for peace and quiet. Built in 2014 (Approx.) and low maintenance, perfect for those looking to downsize.

The home comprises of 2 Bedrooms, both with built in robes and they are joined by a seperate toilet and bathroom. The open plan living/dining offers a family feel and is heated by a reverse cycle heat pump. For a unit the kitchen is very large offering ample storage, modern appliances and additional bar seating. The single garage hosts the laundry and allows internal access, making grocery trips a breeze.

Outside is a divine outdoor entertaining area with plenty of