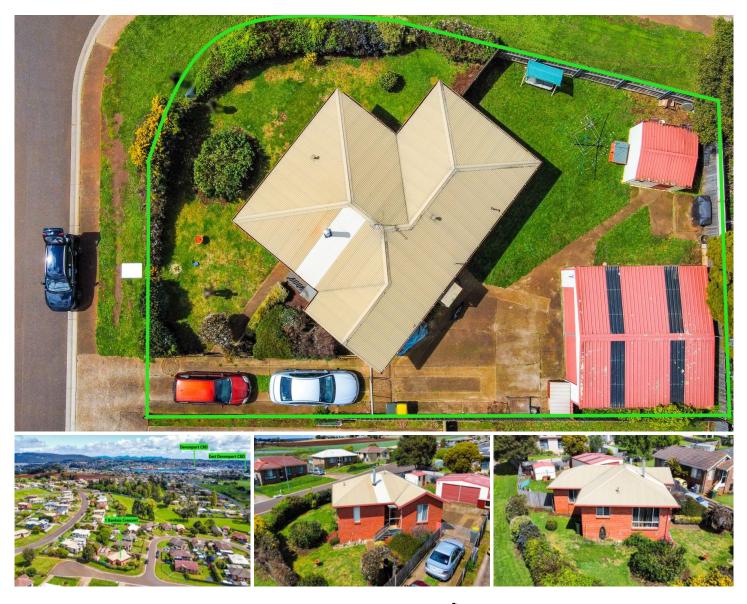

## 1 Banksia Crescent EAST DEVONPORT TAS

Overlooking the East Devonport country side is this Brick Veneer home, most suitable to First Home Owners and Investors. Currently home to a fantastic tenant looking to stay long term. The home is in great condition with opportunity for cosmetic updates throughout.

Inside consists of 3 Bedrooms with the Master featuring a built in robe. The open plan kitchen/dining is segregated off from the living area and an efficient woodfire keeps the home cosy. The home provides additional space with a seperate laundry, single bathroom and seperate toilet.

Outside offers a great 7x7 (Approx.) garage and ample lawn for families and/or additional gardening.

## 3 🎮 1 🚔 3 🚘

| Туре  | : House      |
|-------|--------------|
| Price | : \$ 355,000 |

- Land Size : 610 sqm
- View

: https://www.mbre.com.au/sale/tas/burnie-de vonport-nw-tas/east-devonport/residential/h ouse/7328453