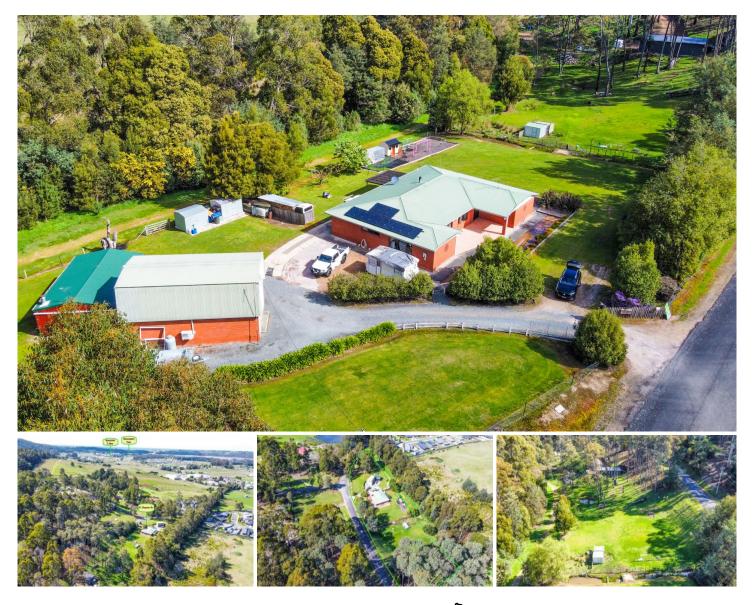

## **51 Clayton Drive SPREYTON TAS**

This expansive family property is ready for a new owner, stretching across 2.4 acres (Approx.) and only a 9 minute (Approx.) drive to Devonport. Trying to find acreage this close to town is extremely rare, giving you the benefits on a country block but also an easy commute to shops and schools.

The home features 4 large bedrooms, 3 featuring built in robes and reading nooks while the Master hosts a walk in robe and a stunning new en suite. The large open plan kitchen affords a dishwasher, new appliances throughout and plenty of surplus storage.

Enjoy the views from the bay windows in the living room, while keeping cosy by the reverse cycle heat pump or dining room woodfire. The home is spaced out perfectly for