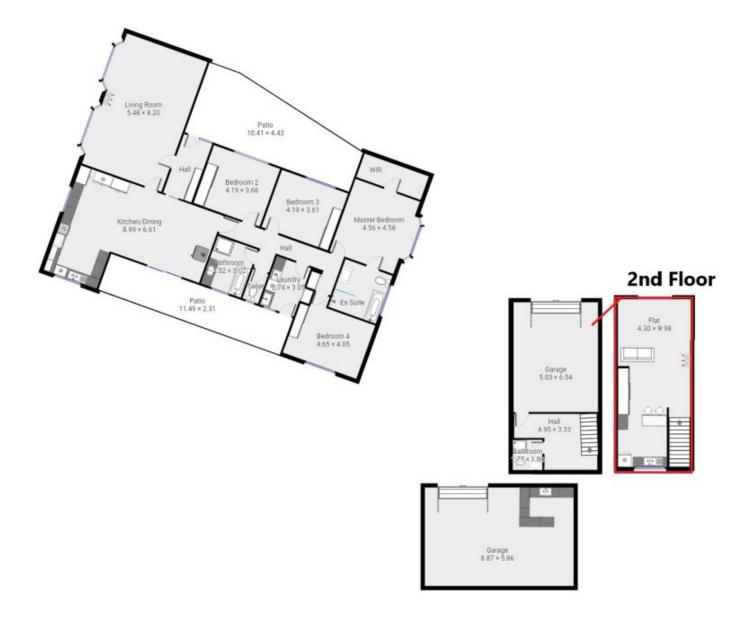

The home features 4 large bedrooms, 3 featuring built in robes and reading nooks while the Master hosts a walk in robe and a stunning new en suite. The large open plan kitchen affords a dishwasher, new appliances throughout and plenty of surplus storage.

Michael Burr & Assoc This floor plan is to be used as a guide only.