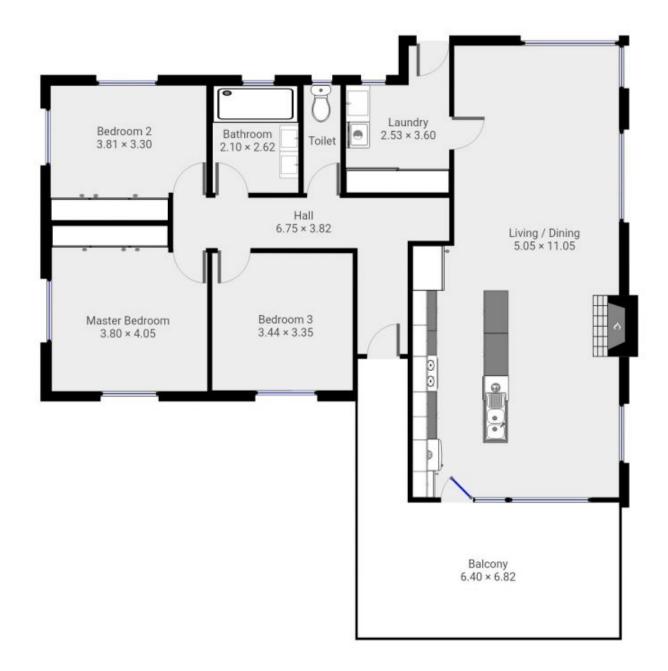

## 3 🎮 1 🚰 4 🚘

View

- Type : House
- Land Size : 21448.3 sqm
  - : https://www.mbre.com.au/sale/tas/burnie-de vonport-nw-tas/port-sorell/residential/house/ 7328456

Michael Burr & Assoc This floor plan is to be used as a guide only.