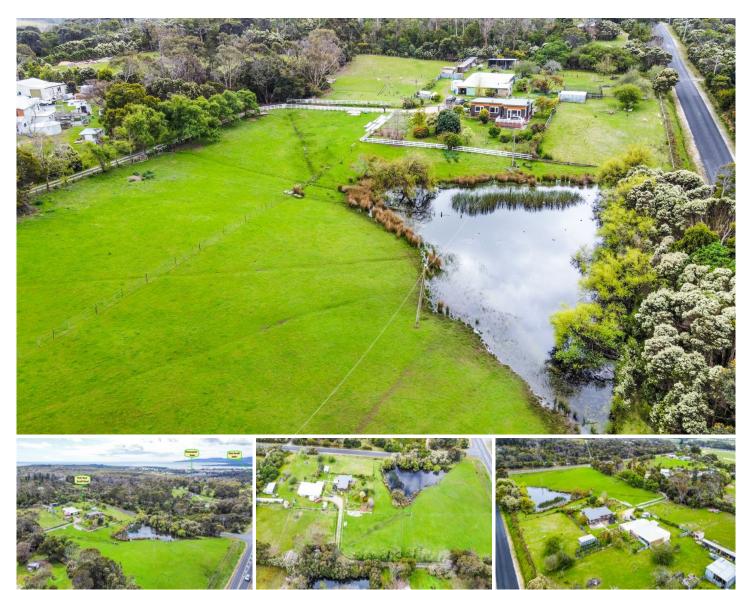

## 1181 Port Sorell Road PORT SORELL TAS

This property at just over 5.2 acres (Approx.) is in a fantastic position been only a short drive (Approx. 17km) to the Devonport CBD and only a 3 min (Approx.) drive to Shearwater and Port Sorell.

The home has undergone a full renovation inside with just some of these features listed below.

- New bathroom.
- New kitchen including stone benchtops.
- New roof and insulation.
- "Ultra violet light" Water filtration system.
- New carpet, tiles and stunning polished floors throughout.
- New double glazed windows.

Now on to the outside. There are numerous large carports, small sheds, a small functioning cool store, multiple veggie