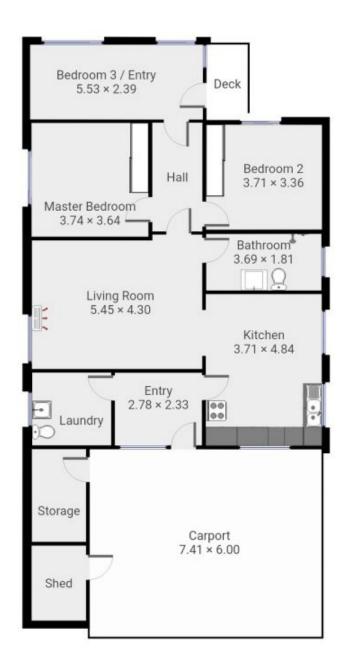

## 1/99 Tarleton Street EAST DEVONPORT TAS

If you're looking to enter the housing market then this home and price may just be you're ideal opportunity. With great bones and located for an easy commute all this home needs is a cosmetic makeover to make it your own.

Comprising of 2 Bedrooms, both with built in robes and an option to convert the front entry into a 3rd Bedroom. There is a single bathroom designed for disability access and a 2nd toilet in the laundry area, with room to develop a 2nd bathroom (S.T.C.A). A reverse cycle heat pump is situated in the living room flowing into the open plan kitchen/dining to keep the home cosy.

For parking there is a double carport which affords additional storage in a garden shed and storage room. The

3 📭 1 🖺 2 🗬

Type : Unit Land Size : 435 sqm

View: https://www.mbre.com.au/sale/tas/burnie-de

vonport-nw-tas/east-devonport/residential/u