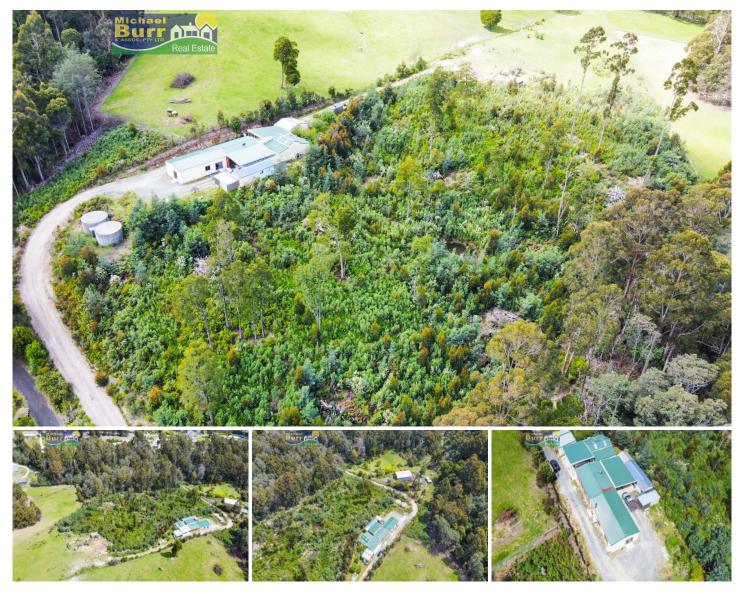

## 248 Kelcey Tier Road SPREYTON TAS

Where to start with this home? Situated on an internal block off Kelcey Tier Road lies a fantastic property spanning approximately 5.9 Acres. The new home is nearing completion which is included in the price and is accompanied by an array of sheds, carports and workshops areas. This property is one of a kind, and will suit someone looking for some acreage out of town but a close enough commute to shops and schools.

The new home consists of 3 Bedrooms with the master featuring an en suite and it's own heat pump. The open plan living dining has been designed tastefully, heating certainly not an issue with options of a woodfire or reverse cycle heat pump. At the other end of the home is the 2 remaining bedrooms and the 2nd bathroom + Laundry.