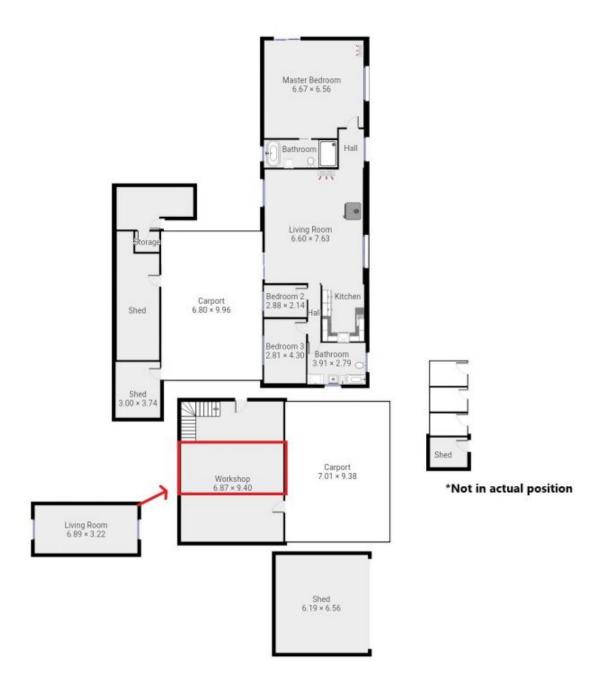

The new home consists of 3 Bedrooms with the master featuring an en suite and it's own heat pump. The open plan living dining has been designed tastefully, heating certainly not an issue with options of a woodfire or reverse cycle heat pump. At the other end of the home is the 2 remaining bedrooms and the 2nd bathroom + Laundry.

3 📭 2 🟪 9 🖨

Type : House Land Size : 24159.7 sqm

View: https://www.mbre.com.au/sale/tas/burnie-de

vonport-nw-tas/spreyton/residential/house/7

328462

For full version visit the website

Michael Burr & Assoc This floor plan is to be used as a guide only.