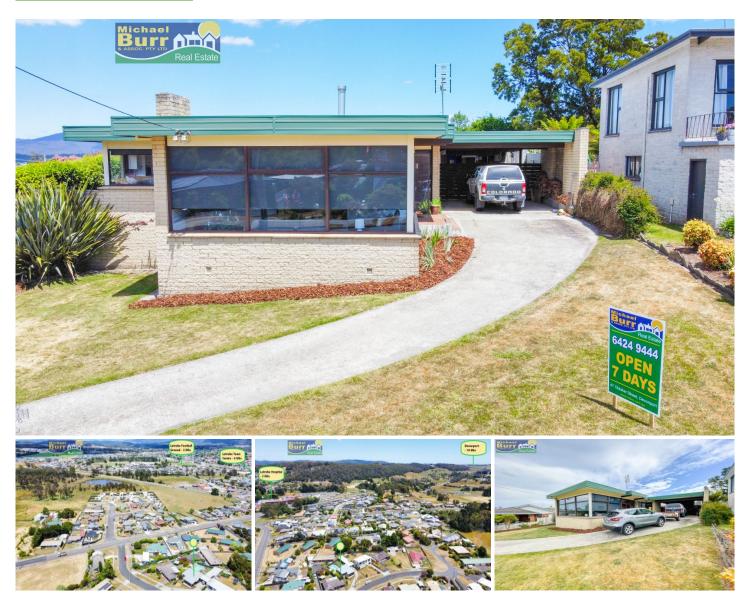

## 6 Vincent Crescent LATROBE TAS

This Renovated Brick home is on a 713 Sqm (Approx.) parcel of slightly elevated land.

Built in 1972 and kept in impeccable condition with a brand new kitchen and bathroom which has just been completed, its no wonder this will have buyers crawling all over it! Why build when you can purchase this sort of quality?

Some upgrades in the past few years include a new roof, freshly polished Tas-Oak floors throughout, the pool has even undergone a revamp including a new pump so it's ready to go. Also featuring new carpet and tiles throughout the Kitchen, bathroom and living spaces. The property has just been fully rewired too so all the hard work is done.

Looking out over the pool there is a massive pool house,