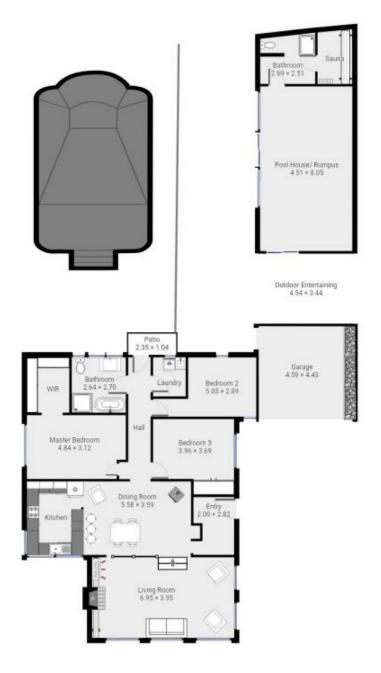

s will have buyers crawling all over it! Why build when you can purchase this sort of quality?

Some upgrades in the past few years include a new roof, freshly polished Tas-Oak floors throughout, the pool has even undergone a revamp including a new pump so it's ready to go. Also featuring new carpet and tiles throughout the Kitchen, bathroom and living spaces. The property has just been fully rewired too so all the hard work is done.

Looking out over the pool there is a massive pool house,

## For full version visit the website

| Туре                 | : House   |
|----------------------|-----------|
| <b>Building Size</b> | : 18 sqm  |
| Land Size            | : 713 sqm |

3 🛤 2 📛 3 🚘

View

: https://www.mbre.com.au/sale/tas/burni e-devonport-nw-tas/latrobe/residential/h ouse/7328468



Michael Burr & Assoc This floor plan is to be used as a guide only.