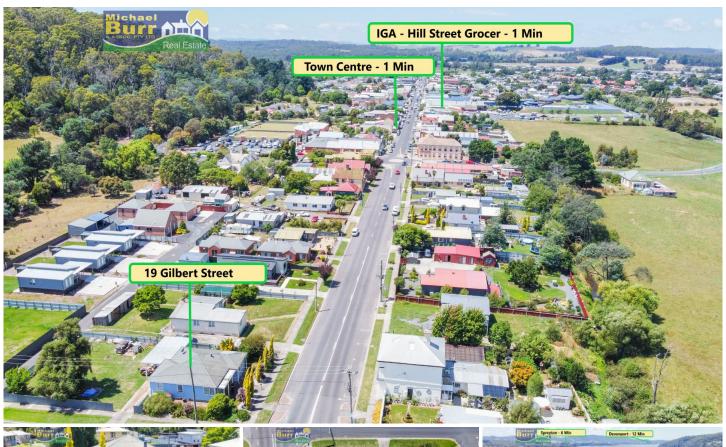

## 19 Gilbert Street LATROBE TAS

This tidy weatherboard home has plenty to like. Situated only a short walk to Latrobe's CBD, making it an ideal spot for tenants or someone looking to downsize. Placed on approximately 790sqm on a corner block allowing side access for possible developments (S.T.C.A) for the keen investor.

Comprising of 3 large bedrooms, all featuring built in robes and 2 bathrooms. Both bathrooms have already been renovated leaving very little to be done throughout the home. A paint brush

and a minor cosmetic update would make a world of difference to this solid home. The living room flows through to a spacious dining/kitchen area offering ample storage and a Electric Stove.