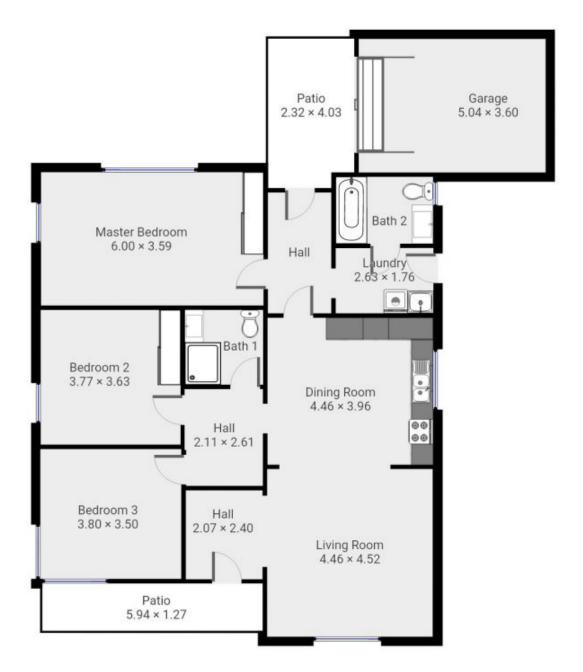

## 19 Gilbert Street LATROBE TAS

This tidy weatherboard home has plenty to like. Situated only a short walk to Latrobe's CBD, making it an ideal spot for tenants or someone looking to downsize. Placed on approximately 790sqm on a corner block allowing side access for possible developments (S.T.C.A) for the keen investor.

Comprising of 3 large bedrooms, all featuring built in robes and 2 bathrooms. Both bathrooms have already been renovated leaving very little to be done throughout the home. A paint brush

and a minor cosmetic update would make a world of difference to this solid home. The living room flows through to a spacious dining/kitchen area offering ample storage and a Electric Stove.

## 3 😕 2 🔓 2 🖨

Type : House Land Size : 790 sqm

View: https://www.mbre.com.au/sale/tas/burnie-de

vonport-nw-tas/latrobe/residential/house/73

28475

Jarrod Burr (03) 6424 9444

Michael Burr & Assoc This floor plan is to be used as a guide only.