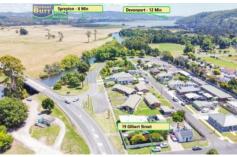

## 19 Gilbert Street LATROBE TAS

This tidy weatherboard home has plenty to like. Situated only a short walk to Latrobe's CBD, making it an ideal spot for tenants or someone looking to downsize. Placed on approximately 790sqm on a corner block allowing side access for possible developments (S.T.C.A) for the keen investor.