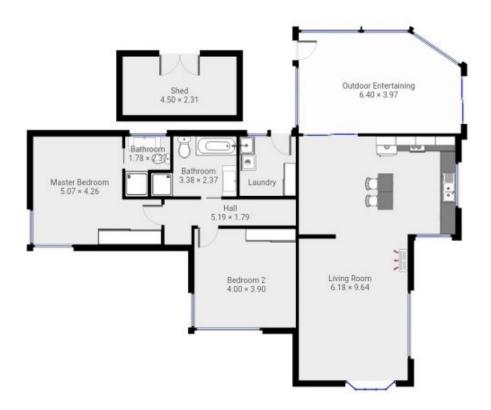

Upon entering you are hit with such a homey feel in the open plan living/dining area, kept warm all year round by a reverse cycle heat pump. The kitchen has been modernized, equipped with an electric oven, electric cooktop and ample storage. Both bedrooms are spacious featuring built in robes and the master hosting an en suite. The main bathroom is original but large with heaps of potential along with the seperate laundry space. All year round you can enjoy the benefits of the outdoor

## For full version visit the website

Michael Burr & Assoc This floor plan is to be used as a guide only.