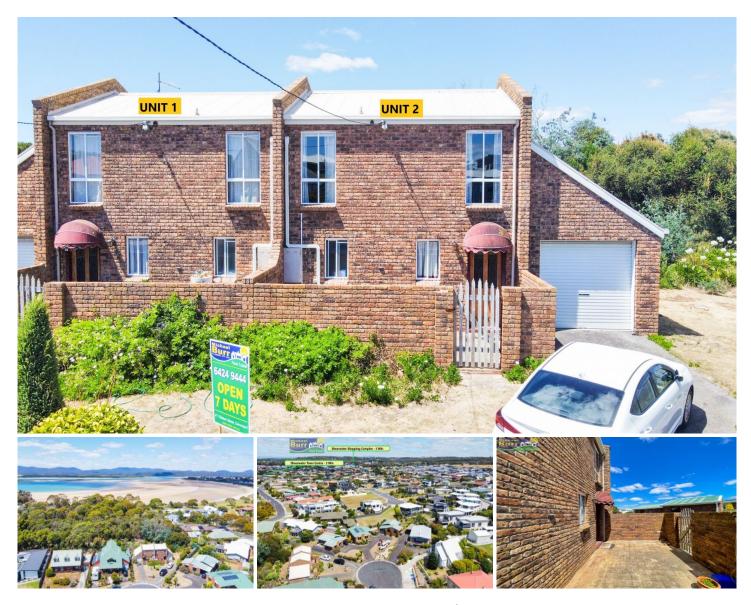

## 2/11 Hawley Place HAWLEY BEACH TAS

A walking track stretching 150m(Approx.) is the only thing seperating these units to one of the best beaches in the area, Freers Beach. Unit 2 sits on approximately 413sqm only a 4 minute (Approx.) drive to the Shearwater Shopping complex hosting a Woolworths, Bakery, bottle shop and more. This solid home is super low maintenance making it a great buy for an investor or someone looking to retire by the beach.

Entering through the front courtyard you can already feel the beachy, relaxed vibe to the home. The lower level is home to the bedrooms both featuring built in robes, and the single bathroom/laundry area. There is a single garage for parking/storage with internal access that could easily be converted to a 3rd bedroom or living room. Upstairs is an