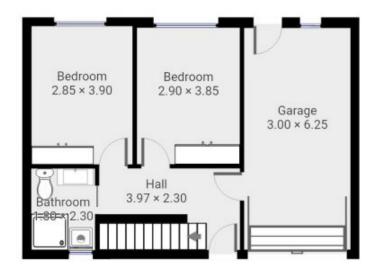

Entering through the front courtyard you can already feel the beachy, relaxed vibe to the home. The lower level is home to the bedrooms both featuring built in robes, and the single bathroom/laundry area. There is a single garage for parking/storage with internal access that could easily be converted to a 3rd bedroom or living room. Upstairs is an

2nd Floor

1st Floor

Michael Burr & Assoc This floor plan is to be used as a guide only.