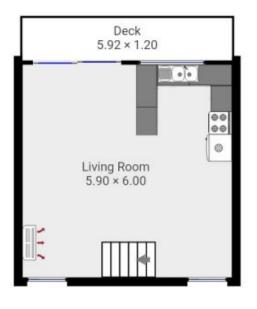

Entering through the front courtyard you can already feel the beachy, relaxed vibe to the home. The lower level is home to the bedrooms both featuring built in robes, and the single bathroom/laundry area. There is a single garage for parking/storage with internal access that could easily be converted to a 3rd bedroom or living room. Upstairs is an

2nd Floor

1st Floor

Michael Burr & Assoc This floor plan is to be used as a guide only.